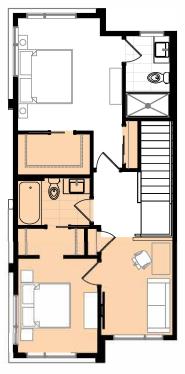

## **AMARA II**

MAIN: 227 SQ. FT.

SECOND: 656 SQ. FT.

THIRD: 656 SQ. FT.

2 Bedroom Option

2 Bedroom - Loft Option A

2 Bedroom - Loft Option B

Flex Room Option

3 Pce Bath Option

3 Pce Bath - Flex Room Option

2021 Landmark Group of Companies Inc. All rights reserved. Any use or reproduction in whole or in part of these promotional materials without the prior written authorization of Landmark group of Companies Inc. is strictly prohibited. Floor plans, specifications, pricing and dimensions shown are approximate and subject to change without notice. Artist rendering shown. Interior room dimensions are taken from inside of walls. Revised on 10/28/2021.