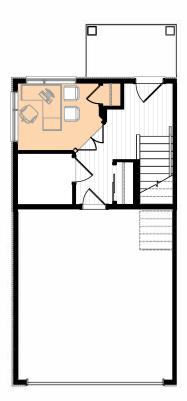

## **AMARA II**

MAIN: 227 SQ. FT.

SECOND: 656 SQ. FT.

THIRD: 656 SQ. FT.

2 Bedroom Option

2 Bedroom - Loft Option A

2 Bedroom - Loft Option B

Flex Room Option