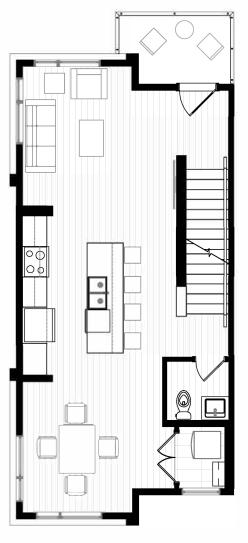

## **AMARA II**

MAIN: 227 SQ. FT.

SECOND: 656 SQ. FT.

THIRD: 656 SQ. FT.

2 Bedroom Option

2 Bedroom - Loft Option A

2 Bedroom - Loft Option B

Flex Room Option