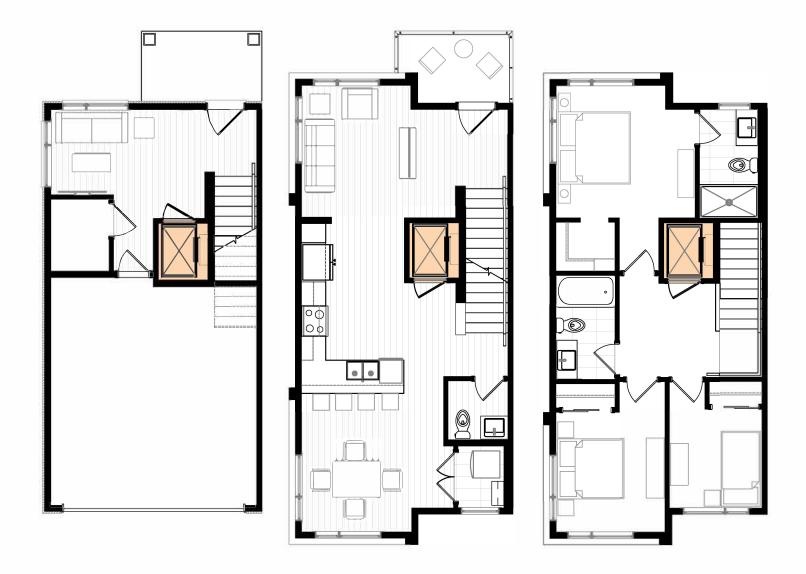

## **AMARA II**

MAIN: 227 SQ. FT.

SECOND: 656 SQ. FT.

THIRD: 656 SQ. FT.

2 Bedroom Option

2 Bedroom - Loft Option A

2 Bedroom - Loft Option B

Flex Room Option

3 Pce Bath Option

3 Pce Bath - Flex Room Option

2021 Landmark Group of Companies Inc. All rights reserved. Any use or reproduction in whole or in part of these promotional materials without the prior written authorization of Landmark group of Companies Inc. is strictly prohibited. Floor plans, specifications, pricing and dimensions shown are approximate and subject to change without notice. Artist rendering shown. Interior room dimensions are taken from inside of walls. Revised on 10/28/2021.

## Elevator Plan