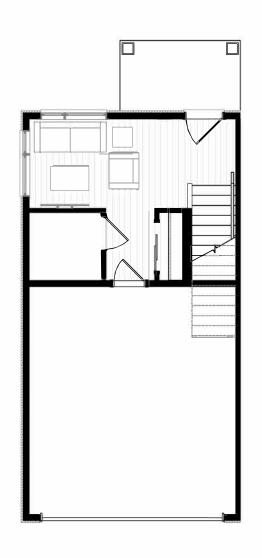

## **AMARA II**

MAIN: 227 SQ. FT.

SECOND: 656 SQ. FT.

THIRD: 656 SQ. FT.

2 Bedroom Option

2 Bedroom - Loft Option A

2 Bedroom - Loft Option B

Flex Room Option