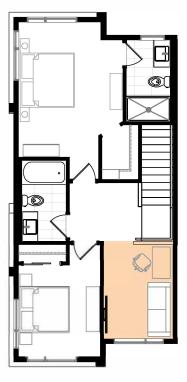

## **AMARA II**

MAIN: 227 SQ. FT.

SECOND: 656 SQ. FT.

THIRD: 656 SQ. FT.

2 Bedroom Option

2 Bedroom - Loft Option A

2 Bedroom - Loft Option B

Flex Room Option