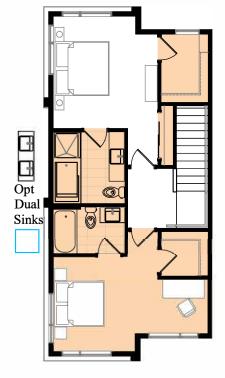

## **AMARA II**

MAIN: 227 SQ. FT.

SECOND: 656 SQ. FT.

THIRD: 656 SQ. FT.

2 Bedroom Option

2 Bedroom - Loft Option A

2 Bedroom - Loft Option B

Flex Room Option