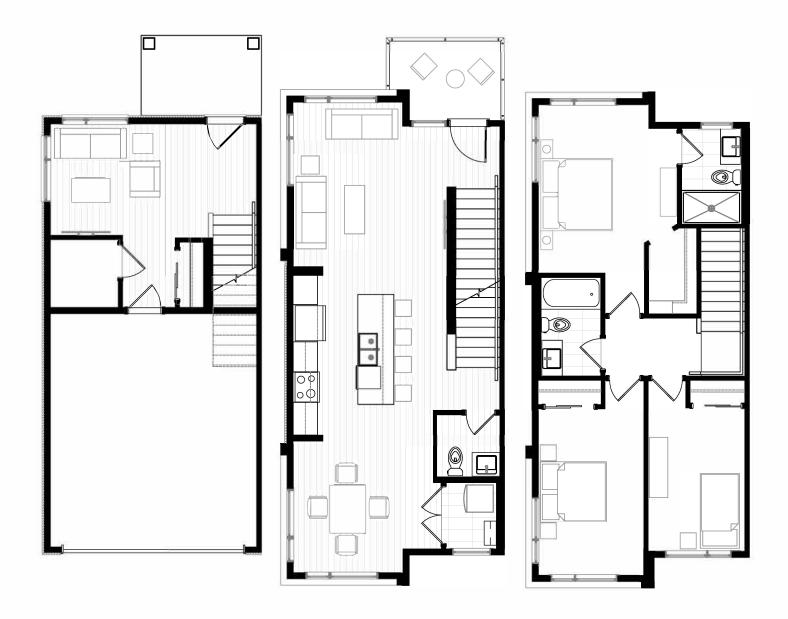

3 BEDS | 2 BATHS | 1659 SQ. FT.

MAIN: 265 SQ. FT.

SECOND: 697 SQ. FT.

THIRD: 697 SQ. FT.

2021 Landmark Group of Companies Inc. All rights reserved. Any use or reproduction in whole or in part of these promotional materials without the prior written authorization of Landmark group of Companies Inc. is strictly prohibited. Floor plans, specifications, pricing and dimensions shown are approximate and subject to change without notice. Artist rendering shown. Interior room dimensions are taken from inside of walls. Revised on 10/28/2021.

# AMARA