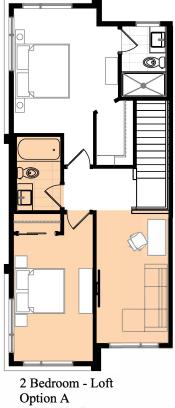

# Opt Dual Sinks

2 Bedroom Option

3 Pce Bath - Flex Room Option

#### **OPTIONS**