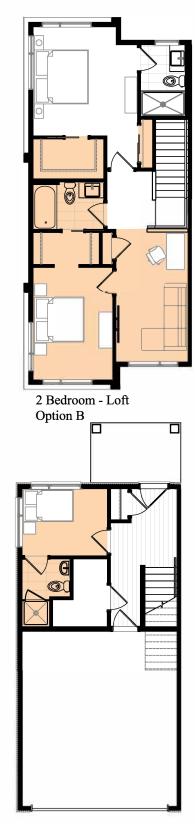

3 BEDS | 2 BATHS | 1659 SQ. FT.

MAIN: 265 SQ. FT.

SECOND: 697 SQ. FT.

THIRD: 697 SQ. FT.

2021 Landmark Group of Companies Inc. All rights reserved. Any use or reproduction in whole or in part of these promotional materials without the prior written authorization of Landmark group of Companies Inc. is strictly prohibited. Floor plans, specifications, pricing and dimensions shown are approximate and subject to change without notice. Artist rendering shown. Interior room dimensions are taken from inside of walls. Revised on 10/28/2021.

# AMARA