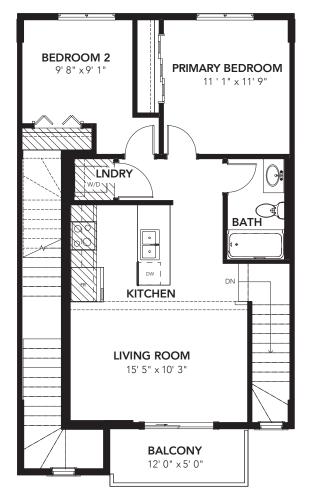

2 BEDS 1 BATH 895 SQ FT 18' WIDE

DROPPED CEILING

GROUND FLOOR: 131 SQ FT

MAIN FLOOR: 764 SQ FT

© 2023 Landmark Group of Companies Inc. All rights reserved. Any use or reproduction in whole or in part of these promotional materials without the prior written authorization of Landmark Group of Companies Inc. is strictly prohibited. Floor plans, specifications, pricing and dimensions shown are approximate and subject to change without notice. Artist rendering shown. Interior room dimensions are taken from inside of walls. Garage dimensions are taken from outside of walls. Revised on 08/18/2023.