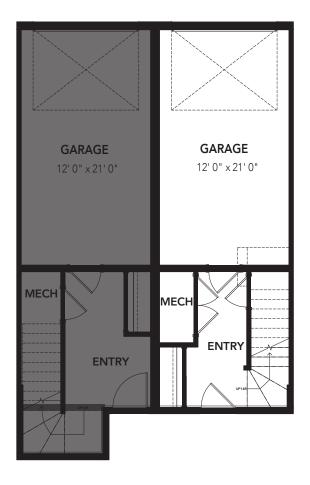

2 BEDS 1 BATH 895 SQ FT 18' WIDE

DROPPED CEILING

GROUND FLOOR: 131 SQ FT

MAIN FLOOR: 764 SQ FT

© 2023 Landmark Group of Companies Inc. All rights reserved. Any use or reproduction in whole or in part of these promotional materials without the prior written authorization of Landmark Group of Companies Inc. is strictly prohibited. Floor plans, specifications, pricing and dimensions shown are approximate and subject to change without notice. Artist rendering shown. Interior room dimensions are taken from inside of walls. Garage dimensions are taken from outside of walls. Revised on 08/18/2023.