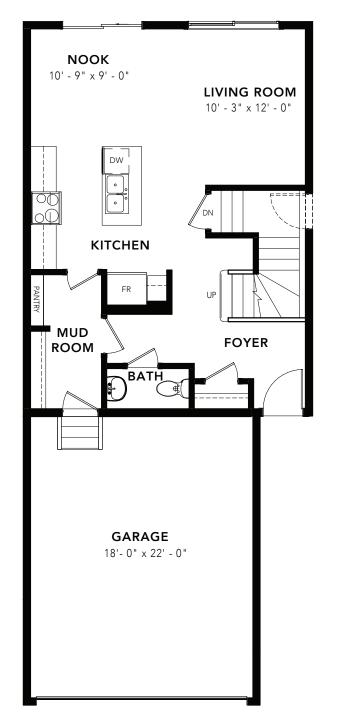

## **BLACK SPRUCE**

3 BEDS 2.5 BATHS 1612 SQ FT 22' WIDE

MAIN FLOOR : 660 SQ FT

SECOND FLOOR: 952 SQ FT

© 2023 Landmark Group of Companies Inc. All rights reserved. Any use or reproduction in whole or in part of these promotional materials without the prior written authorization of Landmark Group of Companies Inc. is strictly prohibited. Floor plans, specifications, pricing and dimensions shown are approximate and subject to change without notice. Artist rendering shown. Interior room dimensions are taken from inside of walls. Garage dimensions are taken from outside of walls. Revised on 10/12/2023.

# **BLACK SPRUCE**

### 3 BEDS 2.5 BATHS 1612 SQ FT 22' WIDE