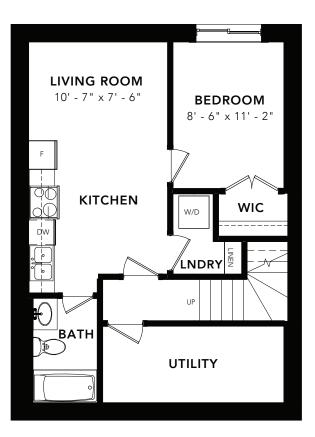

## **BLACK SPRUCE**

3 BEDS 2.5 BATHS 1612 SQ FT 22' WIDE

MAIN FLOOR : 660 SQ FT

SECOND FLOOR: 952 SQ FT

© 2023 Landmark Group of Companies Inc. All rights reserved. Any use or reproduction in whole or in part of these promotional materials without the prior written authorization of Landmark Group of Companies Inc. is strictly prohibited. Floor plans, specifications, pricing and dimensions shown are approximate and subject to change without notice. Artist rendering shown. Interior room dimensions are taken from inside of walls. Garage dimensions are taken from outside of walls. Revised on 10/12/2023.

# **BLACK SPRUCE**