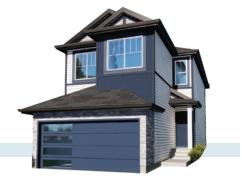

## **BLACK SPRUCE**

3 BEDS 2.5 BATHS 1612 SQ FT 22' WIDE

MAIN FLOOR : 660 SQ FT

SECOND FLOOR: 952 SQ FT

© 2023 Landmark Group of Companies Inc. All rights reserved. Any use or reproduction in whole or in part of these promotional materials without the prior written authorization of Landmark Group of Companies Inc. is strictly prohibited. Floor plans, specifications, pricing and dimensions shown are approximate and subject to change without notice. Artist rendering shown. Interior room dimensions are taken from inside of walls. Garage dimensions are taken from outside of walls. Revised on 10/12/2023.

# **BLACK SPRUCE**