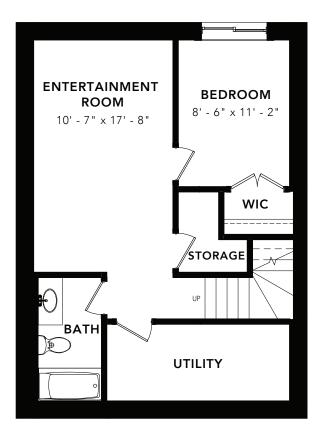

## OPTIONS

#### BASEMENT DEVELOPMENT OPTION: 463 SQ FT

BASEMENT SUITE OPTION: 463 SQ FT

© 2023 Landmark Group of Companies Inc. All rights reserved. Any use or reproduction in whole or in part of these promotional materials without the prior written authorization of Landmark Group of Companies Inc. is strictly prohibited. Floor plans, specifications, pricing and dimensions shown are approximate and subject to change without notice. Artist rendering shown. Interior room dimensions are taken from inside of walls. Garage dimensions are taken from outside of walls. Revised on 10/12/2023.