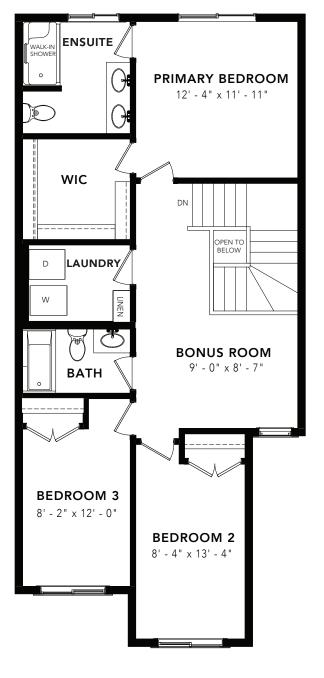

## **BLACK SPRUCE**

3 BEDS 2.5 BATHS 1612 SQ FT 22' WIDE

MAIN FLOOR : 660 SQ FT

SECOND FLOOR: 952 SQ FT

© 2023 Landmark Group of Companies Inc. All rights reserved. Any use or reproduction in whole or in part of these promotional materials without the prior written authorization of Landmark Group of Companies Inc. is strictly prohibited. Floor plans, specifications, pricing and dimensions shown are approximate and subject to change without notice. Artist rendering shown. Interior room dimensions are taken from inside of walls. Garage dimensions are taken from outside of walls. Revised on 10/12/2023.

# **BLACK SPRUCE**

### 3 BEDS 2.5 BATHS 1612 SQ FT 22' WIDE