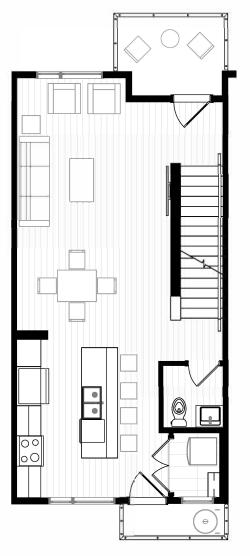

## CALLA II

3 BEDS | 2 BATHS | 1516 SQ. FT.

MAIN: 233 SQ. FT. SECOND: 632 SQ. FT.

THIRD: 651 SQ. FT.

## Elevator Plan

2021 Landmark Group of Companies Inc. All rights reserved. Any use or reproduction in whole or in part of these promotional materials without the prior written authorization of Landmark group of Companies Inc. is strictly prohibited. Floor plans, specifications, pricing and dimensions shown are approximate and subject to change without notice. Artist rendering shown. Interior room dimensions are taken from inside of walls. Revised on 10/28/2021.