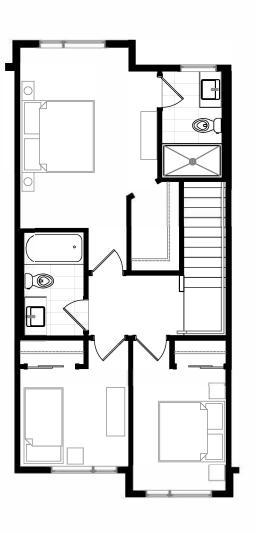

## CALLA II

3 BEDS | 2 BATHS | 1516 SQ. FT.

MAIN: 233 SQ. FT. SECOND: 632 SQ. FT.

THIRD: 651 SQ. FT.

## Elevator Plan

2021 Landmark Group of Companies Inc. All rights reserved. Any use or reproduction in whole or in part of these promotional materials without the prior written authorization of Landmark group of Companies Inc. is strictly prohibited. Floor plans, specifications, pricing and dimensions shown are approximate and subject to change without notice. Artist rendering shown. Interior room dimensions are taken from inside of walls. Revised on 10/28/2021.