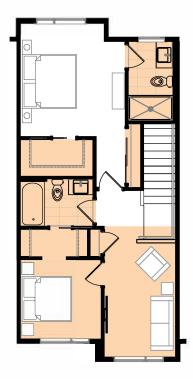

## CALLA II

3 BEDS | 2 BATHS | 1516 SQ. FT.

MAIN: 233 SQ. FT. SECOND: 632 SQ. FT.

THIRD: 651 SQ. FT.

2 Bedroom Option

2 Bedroom - Loft Option A

2 Bedroom - Loft Option B

Flex Room Option

3 Pce Bath - Flex Room Option

3 Pce Bath Option

2021 Landmark Group of Companies Inc. All rights reserved. Any use or reproduction in whole or in part of these promotional materials without the prior written authorization of Landmark group of Companies Inc. is strictly prohibited. Floor plans, specifications, pricing and dimensions shown are approximate and subject to change without notice. Artist rendering shown. Interior room dimensions are taken from inside of walls. Revised on 10/28/2021.