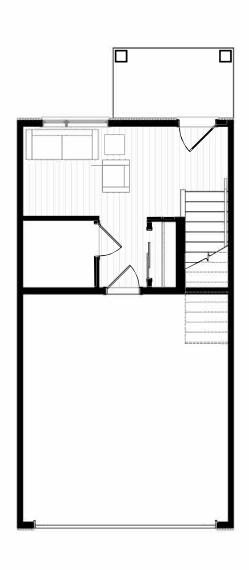

## CALLA II

3 BEDS | 2 BATHS | 1516 SQ. FT.

MAIN: 233 SQ. FT. SECOND: 632 SQ. FT.

THIRD: 651 SQ. FT.

## Elevator Plan

2021 Landmark Group of Companies Inc. All rights reserved. Any use or reproduction in whole or in part of these promotional materials without the prior written authorization of Landmark group of Companies Inc. is strictly prohibited. Floor plans, specifications, pricing and dimensions shown are approximate and subject to change without notice. Artist rendering shown. Interior room dimensions are taken from inside of walls. Revised on 10/28/2021.