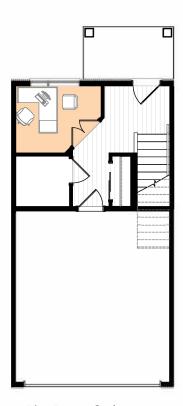

## CALLA II

3 BEDS | 2 BATHS | 1516 SQ. FT.

MAIN: 233 SQ. FT. SECOND: 632 SQ. FT.

THIRD: 651 SQ. FT.

2 Bedroom Option

2 Bedroom - Loft Option A

2 Bedroom - Loft Option B

Flex Room Option

3 Pce Bath - Flex Room Option

3 Pce Bath Option

2021 Landmark Group of Companies Inc. All rights reserved. Any use or reproduction in whole or in part of these promotional materials without the prior written authorization of Landmark group of Companies Inc. is strictly prohibited. Floor plans, specifications, pricing and dimensions shown are approximate and subject to change without notice. Artist rendering shown. Interior room dimensions are taken from inside of walls. Revised on 10/28/2021.