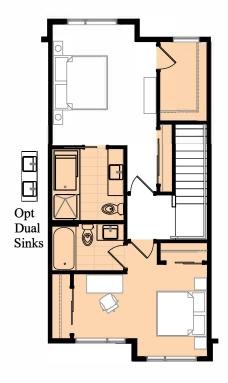

## CALLA II

3 BEDS | 2 BATHS | 1516 SQ. FT.

MAIN: 233 SQ. FT. SECOND: 632 SQ. FT.

THIRD: 651 SQ. FT.

2 Bedroom Option

2 Bedroom - Loft Option A

2 Bedroom - Loft Option B

Flex Room Option

3 Pce Bath - Flex Room Option

3 Pce Bath Option

2021 Landmark Group of Companies Inc. All rights reserved. Any use or reproduction in whole or in part of these promotional materials without the prior written authorization of Landmark group of Companies Inc. is strictly prohibited. Floor plans, specifications, pricing and dimensions shown are approximate and subject to change without notice. Artist rendering shown. Interior room dimensions are taken from inside of walls. Revised on 10/28/2021.