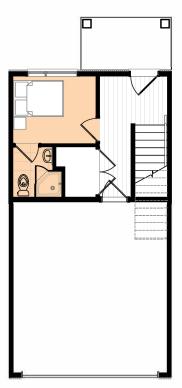

## CALLA II

3 BEDS | 2 BATHS | 1516 SQ. FT.

MAIN: 233 SQ. FT. SECOND: 632 SQ. FT.

THIRD: 651 SQ. FT.

## Elevator Plan

2021 Landmark Group of Companies Inc. All rights reserved. Any use or reproduction in whole or in part of these promotional materials without the prior written authorization of Landmark group of Companies Inc. is strictly prohibited. Floor plans, specifications, pricing and dimensions shown are approximate and subject to change without notice. Artist rendering shown. Interior room dimensions are taken from inside of walls. Revised on 10/28/2021.

2 Bedroom Option

2 Bedroom - Loft Option A

2 Bedroom - Loft Option B

Flex Room Option

3 Pce Bath - Flex Room Option

3 Pce Bath Option

2021 Landmark Group of Companies Inc. All rights reserved. Any use or reproduction in whole or in part of these promotional materials without the prior written authorization of Landmark group of Companies Inc. is strictly prohibited. Floor plans, specifications, pricing and dimensions shown are approximate and subject to change without notice. Artist rendering shown. Interior room dimensions are taken from inside of walls. Revised on 10/28/2021.