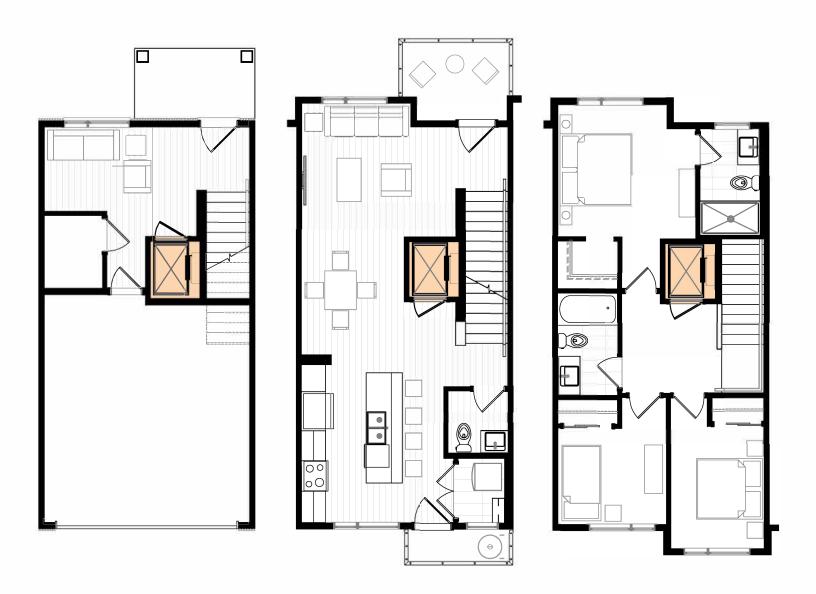

## CALLA II

3 BEDS | 2 BATHS | 1516 SQ. FT.

MAIN: 233 SQ. FT. SECOND: 632 SQ. FT.

THIRD: 651 SQ. FT.

## Elevator Plan

2021 Landmark Group of Companies Inc. All rights reserved. Any use or reproduction in whole or in part of these promotional materials without the prior written authorization of Landmark group of Companies Inc. is strictly prohibited. Floor plans, specifications, pricing and dimensions shown are approximate and subject to change without notice. Artist rendering shown. Interior room dimensions are taken from inside of walls. Revised on 10/28/2021.