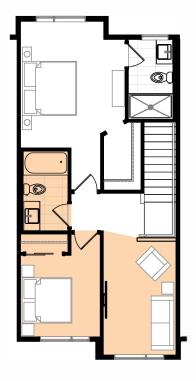

## CALLA II

3 BEDS | 2 BATHS | 1516 SQ. FT.

MAIN: 233 SQ. FT. SECOND: 632 SQ. FT.

THIRD: 651 SQ. FT.

2 Bedroom Option

2 Bedroom - Loft Option A

2 Bedroom - Loft Option B

Flex Room Option

3 Pce Bath - Flex Room Option

3 Pce Bath Option

2021 Landmark Group of Companies Inc. All rights reserved. Any use or reproduction in whole or in part of these promotional materials without the prior written authorization of Landmark group of Companies Inc. is strictly prohibited. Floor plans, specifications, pricing and dimensions shown are approximate and subject to change without notice. Artist rendering shown. Interior room dimensions are taken from inside of walls. Revised on 10/28/2021.