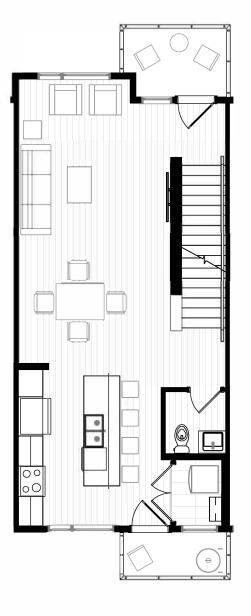

## **CALLA**

3 BEDS

2 BATHS

1618 SQ. FT.

MAIN: 254 SQ. FT. SECOND: 673 SQ. FT.

THIRD: 691 SQ. FT.