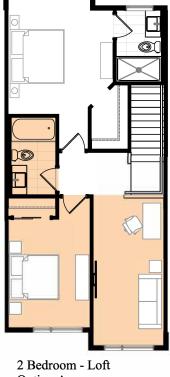

## **CALLA**

2 Bedroom Option

Option A

2 Bedroom - Loft Option B

Flex Room Option

3 Pce Bath Option

3 Pce Bath - Flex Room Option

2021 Landmark Group of Companies Inc. All rights reserved. Any use or reproduction in whole or in part of these promotional materials without the prior written authorization of Landmark group of Companies Inc. is strictly prohibited. Floor plans, specifications, pricing and dimensions shown are approximate and subject to change without notice. Artist rendering shown. Interior room dimensions are taken from inside of walls. Revised on 10/28/2021.