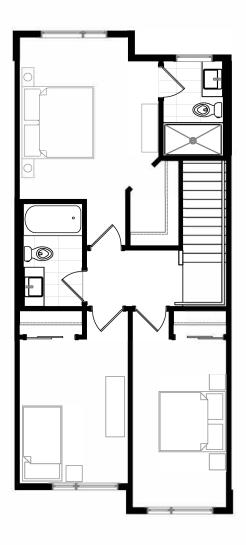

## **CALLA**

3 BEDS

2 BATHS

1618 SQ. FT.

MAIN: 254 SQ. FT. SECOND: 673 SQ. FT.

THIRD: 691 SQ. FT.