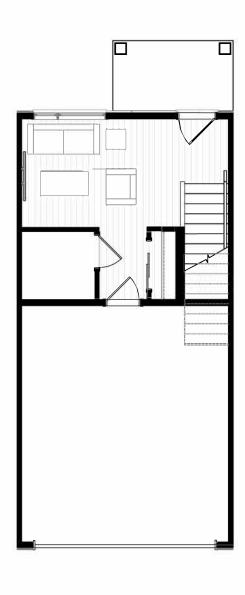

## **CALLA**

3 BEDS

2 BATHS

1618 SQ. FT.

MAIN: 254 SQ. FT. SECOND: 673 SQ. FT.

THIRD: 691 SQ. FT.