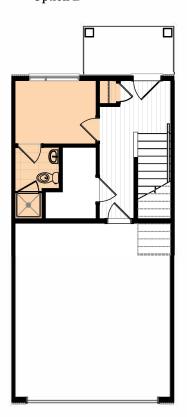

## **CALLA**

3 BEDS

2 BATHS

1618 SQ. FT.

MAIN: 254 SQ. FT. SECOND: 673 SQ. FT.

THIRD: 691 SQ. FT.

## **CALLA**

2 Bedroom Option

Option A

2 Bedroom - Loft Option B

Flex Room Option

3 Pce Bath Option

3 Pce Bath - Flex Room Option

2021 Landmark Group of Companies Inc. All rights reserved. Any use or reproduction in whole or in part of these promotional materials without the prior written authorization of Landmark group of Companies Inc. is strictly prohibited. Floor plans, specifications, pricing and dimensions shown are approximate and subject to change without notice. Artist rendering shown. Interior room dimensions are taken from inside of walls. Revised on 10/28/2021.