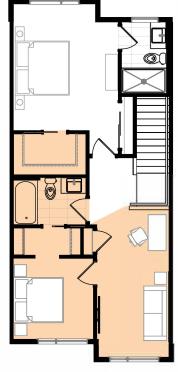

## **CALLA**

2 Bedroom Option

Option A

2 Bedroom - Loft Option B

Flex Room Option

3 Pce Bath Option

3 Pce Bath - Flex Room Option

2021 Landmark Group of Companies Inc. All rights reserved. Any use or reproduction in whole or in part of these promotional materials without the prior written authorization of Landmark group of Companies Inc. is strictly prohibited. Floor plans, specifications, pricing and dimensions shown are approximate and subject to change without notice. Artist rendering shown. Interior room dimensions are taken from inside of walls. Revised on 10/28/2021.