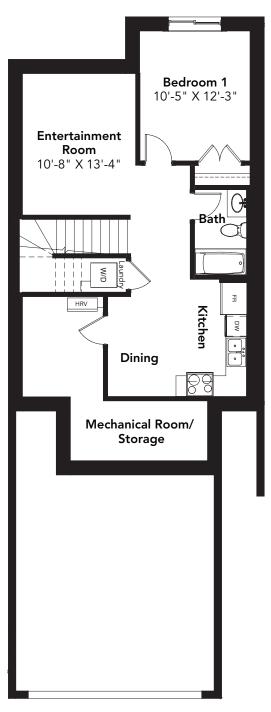

## OPTIONAL BASEMENT

SECOND FLOOR: 1067 SQ FT

## BASEMENT: 667 SQ FT

© 2021 Landmark Group of Companies Inc. All rights reserved. Any use or reproduction in whole or in part of these promotional materials without the prior written authorization of Landmark Group of Companies Inc. is strictly prohibited. Floor plans, speci ications, pricing and dimensions shown are approximate and subject to change without notice. Artist rendering shown. Interior room dimensions are taken from inside of walls. Garage dimensions are taken from outside of walls. Revised on 10/28/2021.