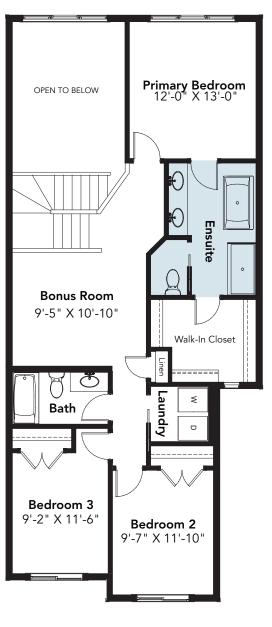

## CAMBRIDGE

4 BEDS 3 BATHS 2005 SQ FT 24' WIDE

SECOND FLOOR: 1067 SQ FT

© 2021 Landmark Group of Companies Inc. All rights reserved. Any use or reproduction in whole or in part of these promotional materials without the prior written authorization of Landmark Group of Companies Inc. is strictly prohibited. Floor plans, speci ications, pricing and dimensions shown are approximate and subject to change without notice. Artist rendering shown. Interior room dimensions are taken from inside of walls. Garage dimensions are taken from outside of walls. Revised on 10/28/2021.

## OPTIONAL BASEMENT

SECOND FLOOR: 1067 SQ FT