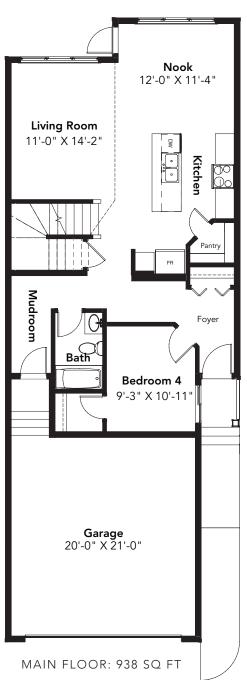

## CAMBRIDGE

4 BEDS 3 BATHS 2005 SQ FT 24' WIDE

SECOND FLOOR: 1067 SQ FT

© 2021 Landmark Group of Companies Inc. All rights reserved. Any use or reproduction in whole or in part of these promotional materials without the prior written authorization of Landmark Group of Companies Inc. is strictly prohibited. Floor plans, speci ications, pricing and dimensions shown are approximate and subject to change without notice. Artist rendering shown. Interior room dimensions are taken from inside of walls. Garage dimensions are taken from outside of walls. Revised on 10/28/2021.