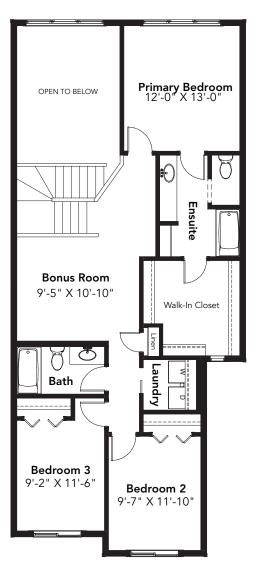

## CAMBRIDGE

4 BEDS 3 BATHS 2005 SQ FT 24' WIDE

SECOND FLOOR: 1067 SQ FT

© 2021 Landmark Group of Companies Inc. All rights reserved. Any use or reproduction in whole or in part of these promotional materials without the prior written authorization of Landmark Group of Companies Inc. is strictly prohibited. Floor plans, speci ications, pricing and dimensions shown are approximate and subject to change without notice. Artist rendering shown. Interior room dimensions are taken from inside of walls. Garage dimensions are taken from outside of walls. Revised on 10/28/2021.

## CAMBRIDGE

OPTIONS