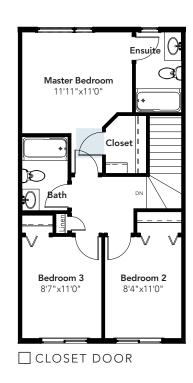

# EMERSON

**8 FOOT MAIN FLOOR** 

1302 SQ FT 3 BEDS 2.5 BATHS 18' WIDE

WALK-OUT MODEL

© 2018 Landmark Group of Companies Inc. All rights reserved. Any use or reproduction in whole or in part of these promotional materials without the prior written authorization of Landmark Group of Companies Inc. is strictly prohibited. Floor plans, specifications, pricing and dimensions shown are approximate and subject to change without notice. Elevations and windows may vary depending on community. Artist rendering shown. Interior room dimensions are taken from inside of walls. Garage dimensions are taken from outside of walls. Revised April 3, 2018.