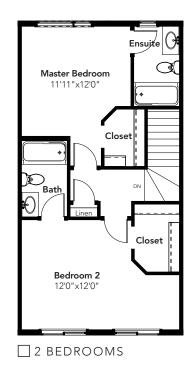

# EMERSON

**8 FOOT MAIN FLOOR** 

1292 SQ FT 3 BEDS 2.5 BATHS 18' WIDE

NON WALK-OUT MODEL

© 2018 Landmark Group of Companies Inc. All rights reserved. Any use or reproduction in whole or in part of these promotional materials without the prior written authorization of Landmark Group of Companies Inc. is strictly prohibited. Floor plans, specifications, pricing and dimensions shown are approximate and subject to change without notice. Elevations and windows may vary depending on community. Artist rendering shown. Interior room dimensions are taken from inside of walls. Garage dimensions are taken from outside of walls. Revised April 3, 2018.