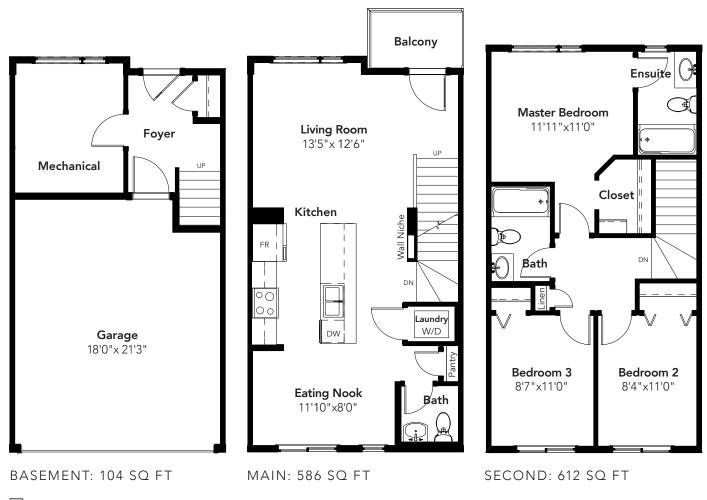

# EMERSON

**8 FOOT MAIN FLOOR** 

1302 SQ FT 3 BEDS 2.5 BATHS 18' WIDE

WALK-OUT MODEL

© 2018 Landmark Group of Companies Inc. All rights reserved. Any use or reproduction in whole or in part of these promotional materials without the prior written authorization of Landmark Group of Companies Inc. is strictly prohibited. Floor plans, specifications, pricing and dimensions shown are approximate and subject to change without notice. Elevations and windows may vary depending on community. Artist rendering shown. Interior room dimensions are taken from inside of walls. Garage dimensions are taken from outside of walls. Revised April 3, 2018.