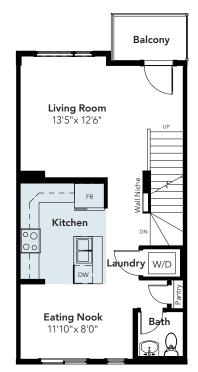

# EMERSON

**8 FOOT MAIN FLOOR** 

1302 SQ FT 3 BEDS 2.5 BATHS 18' WIDE

WALK-OUT MODEL

© 2018 Landmark Group of Companies Inc. All rights reserved. Any use or reproduction in whole or in part of these promotional materials without the prior written authorization of Landmark Group of Companies Inc. is strictly prohibited. Floor plans, specifications, pricing and dimensions shown are approximate and subject to change without notice. Elevations and windows may vary depending on community. Artist rendering shown. Interior room dimensions are taken from inside of walls. Garage dimensions are taken from outside of walls. Revised April 3, 2018.

### FIREPLACE

CENTER L-SHAPED KITCHEN

HALF BATH & LAUNDRY

© 2018 Landmark Group of Companies Inc. All rights reserved. Any use or reproduction in whole or in part of these promotional materials without the prior written authorization of Landmark Group of Companies Inc. is strictly prohibited. Floor plans, specifications, pricing and dimensions shown are approximate and subject to change without notice. Elevations and windows may vary depending on community. Artist rendering shown. Interior room dimensions are taken from inside of walls. Garage dimensions are taken from outside of walls. Revised April 3, 2018.