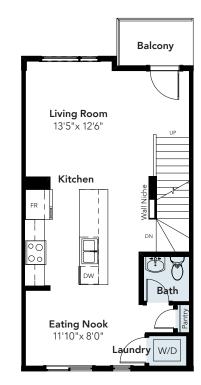

# EMERSON

**8 FOOT MAIN FLOOR** 

1292 SQ FT 3 BEDS 2.5 BATHS 18' WIDE

NON WALK-OUT MODEL

© 2018 Landmark Group of Companies Inc. All rights reserved. Any use or reproduction in whole or in part of these promotional materials without the prior written authorization of Landmark Group of Companies Inc. is strictly prohibited. Floor plans, specifications, pricing and dimensions shown are approximate and subject to change without notice. Elevations and windows may vary depending on community. Artist rendering shown. Interior room dimensions are taken from inside of walls. Garage dimensions are taken from outside of walls. Revised April 3, 2018.

### FIREPLACE

CENTER L-SHAPED KITCHEN

HALF BATH & LAUNDRY

© 2018 Landmark Group of Companies Inc. All rights reserved. Any use or reproduction in whole or in part of these promotional materials without the prior written authorization of Landmark Group of Companies Inc. is strictly prohibited. Floor plans, specifications, pricing and dimensions shown are approximate and subject to change without notice. Elevations and windows may vary depending on community. Artist rendering shown. Interior room dimensions are taken from inside of walls. Garage dimensions are taken from outside of walls. Revised April 3, 2018.