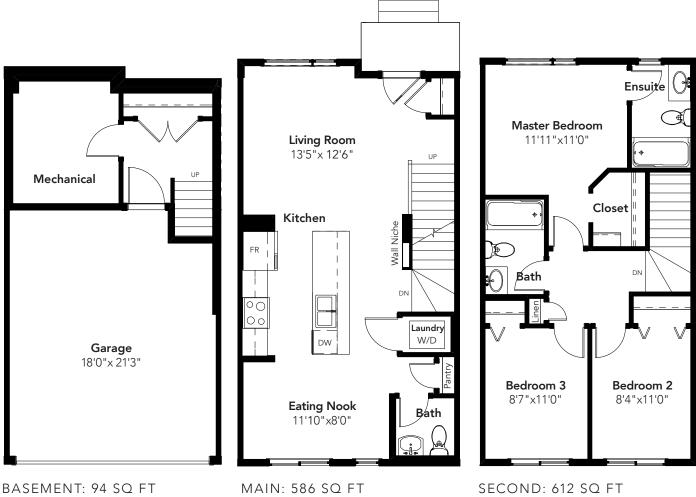

# EMERSON

**8 FOOT MAIN FLOOR** 

1292 SQ FT 3 BEDS 2.5 BATHS 18' WIDE

NON WALK-OUT MODEL

© 2018 Landmark Group of Companies Inc. All rights reserved. Any use or reproduction in whole or in part of these promotional materials without the prior written authorization of Landmark Group of Companies Inc. is strictly prohibited. Floor plans, specifications, pricing and dimensions shown are approximate and subject to change without notice. Elevations and windows may vary depending on community. Artist rendering shown. Interior room dimensions are taken from inside of walls. Garage dimensions are taken from outside of walls. Revised April 3, 2018.