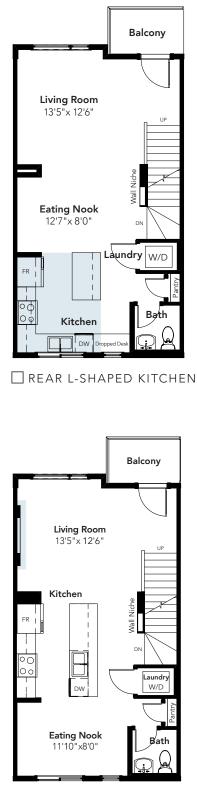

### FIREPLACE

CENTER L-SHAPED KITCHEN

HALF BATH & LAUNDRY

© 2018 Landmark Group of Companies Inc. All rights reserved. Any use or reproduction in whole or in part of these promotional materials without the prior written authorization of Landmark Group of Companies Inc. is strictly prohibited. Floor plans, specifications, pricing and dimensions shown are approximate and subject to change without notice. Elevations and windows may vary depending on community. Artist rendering shown. Interior room dimensions are taken from inside of walls. Garage dimensions are taken from outside of walls. Revised April 3, 2018.