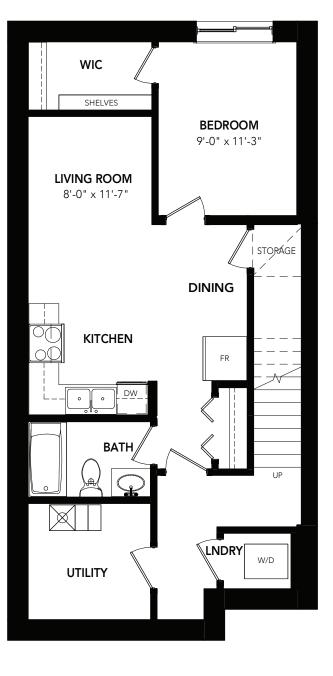

## Basement Options

## BASEMENT SUITE OPTION: 605 SQ FT

© 2024 Landmark Group of Companies Inc. All rights reserved. Any use or reproduction in whole or in part of these promotional materials without the prior written authorization of Landmark Group of Companies Inc. is strictly prohibited. Floor plans, specifications, pricing and dimensions shown are approximate and subject to change without notice. Artist rendering shown. Interior room dimensions are taken from inside of walls. Garage dimensions are taken from outside of walls. Revised on 07/16/2024.