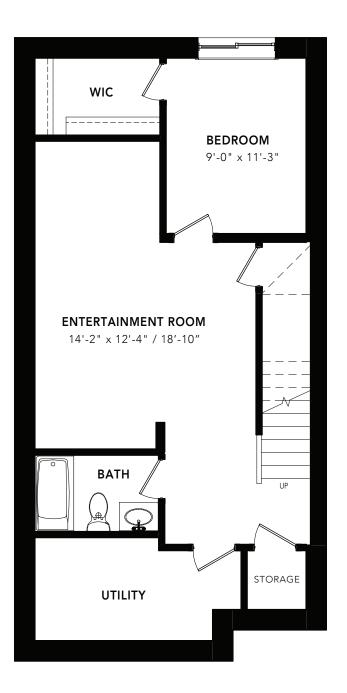

3 Bedrooms | 2.5 Bathrooms Fairmont **1,576 sqft** 20' Wide



MAIN FLOOR : 788 SQ FT

SECOND FLOOR: 788 SQ FT



© 2024 Landmark Group of Companies Inc. All rights reserved. Any use or reproduction in whole or in part of these promotional materials without the prior written authorization of Landmark Group of Companies Inc. is strictly prohibited. Floor plans, specifications, pricing and dimensions shown are approximate and subject to change without notice. Artist rendering shown. Interior room dimensions are taken from inside of walls. Garage dimensions are taken from outside of walls. Revised on 07/16/2024.

3 Beds | 2.5 Baths | 1,576 Sq. Ft. | 20' Wide Fairmont

## Basement Options





## BASEMENT DEVELOPMENT OPTION: 605 SQ FT

## BASEMENT SUITE OPTION: 605 SQ FT



© 2024 Landmark Group of Companies Inc. All rights reserved. Any use or reproduction in whole or in part of these promotional materials without the prior written authorization of Landmark Group of Companies Inc. is strictly prohibited. Floor plans, specifications, pricing and dimensions shown are approximate and subject to change without notice. Artist rendering shown. Interior room dimensions are taken from inside of walls. Garage dimensions are taken from outside of walls. Revised on 07/16/2024.