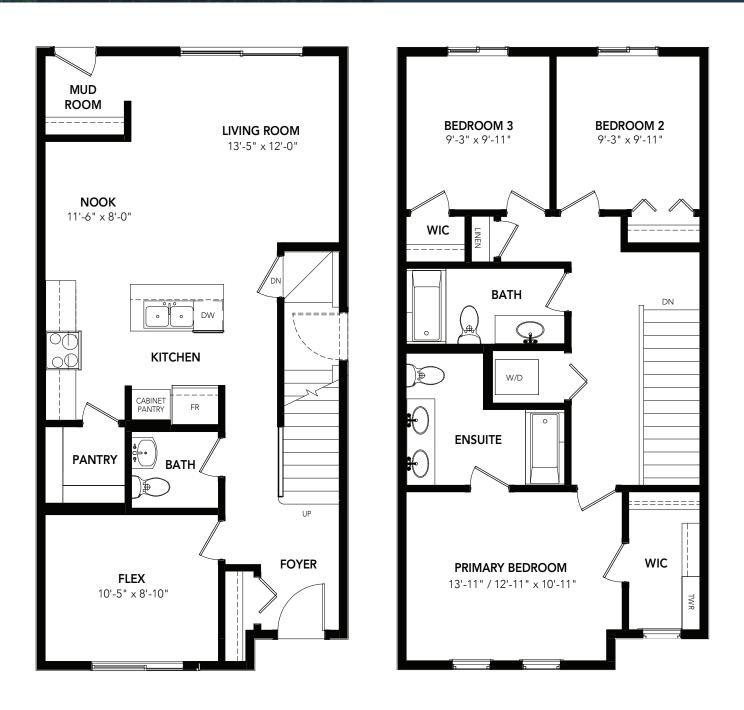

3 Bedrooms | 2.5 Bathrooms Fairmont **1,576 sqft** 20' Wide

MAIN FLOOR : 788 SQ FT

SECOND FLOOR: 788 SQ FT

© 2024 Landmark Group of Companies Inc. All rights reserved. Any use or reproduction in whole or in part of these promotional materials without the prior written authorization of Landmark Group of Companies Inc. is strictly prohibited. Floor plans, specifications, pricing and dimensions shown are approximate and subject to change without notice. Artist rendering shown. Interior room dimensions are taken from inside of walls. Garage dimensions are taken from outside of walls. Revised on 07/16/2024.

3 Beds | 2.5 Baths | 1,576 Sq. Ft. | 20' Wide Fairmont