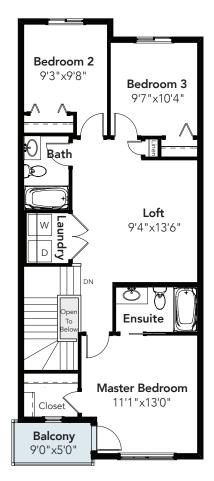

4 BEDS 3 BATHS 1790 SQ FT 20' WIDE



MAIN: 888 SQ FT



SECOND: 902 SQ FT



© 2020 Landmark Group of Companies Inc. All rights reserved. Any use or reproduction in whole or in part of these promotional materials without the prior written authorization of Landmark Group of Companies Inc. is strictly prohibited. Floor plans, specifications, pricing and dimensions shown are approximate and subject to change without notice. Artist rendering shown. Interior room dimensions are taken from inside of walls.

## FRANKFURT

OPTIONS

## BALCONY OPTION



SECOND: 902 SQ FT

## ENSUITE OPTION



SECOND: 902 SQ FT



© 2020 Landmark Group of Companies Inc. All rights reserved. Any use or reproduction in whole or in part of these promotional materials without the prior written authorization of Landmark Group of Companies Inc. is strictly prohibited. Floor plans, specifications, pricing and dimensions shown are approximate and subject to change without notice. Artist rendering shown. Interior room dimensions are taken from inside of walls.





BASEMENT SUITE OPTION



BASEMENT SUITE : 640 SQ FT



© 2020 Landmark Group of Companies Inc. All rights reserved. Any use or reproduction in whole or in part of these promotional materials without the prior written authorization of Landmark Group of Companies Inc. is strictly prohibited. Floor plans,