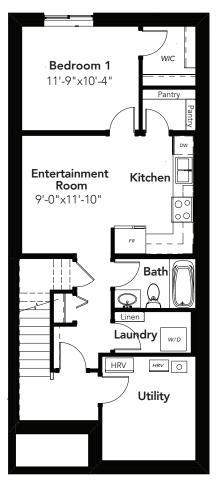

4 BEDS 3 BATHS 1790 SQ FT 20' WIDE

MAIN: 888 SQ FT

SECOND: 902 SQ FT

© 2020 Landmark Group of Companies Inc. All rights reserved. Any use or reproduction in whole or in part of these promotional materials without the prior written authorization of Landmark Group of Companies Inc. is strictly prohibited. Floor plans, specifications, pricing and dimensions shown are approximate and subject to change without notice. Artist rendering shown. Interior room dimensions are taken from inside of walls.