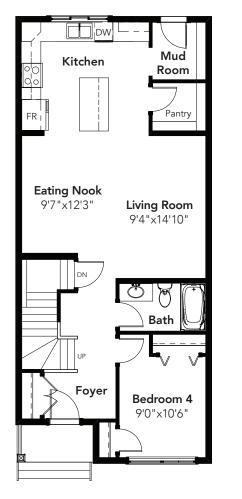

4 BEDS 3 BATHS 1790 SQ FT 20' WIDE

MAIN: 888 SQ FT

SECOND: 902 SQ FT

© 2020 Landmark Group of Companies Inc. All rights reserved. Any use or reproduction in whole or in part of these promotional materials without the prior written authorization of Landmark Group of Companies Inc. is strictly prohibited. Floor plans, specifications, pricing and dimensions shown are approximate and subject to change without notice. Artist rendering shown. Interior room dimensions are taken from inside of walls.