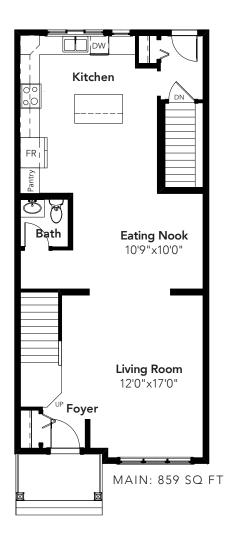

3 BEDS 2.5 BATHS 1764 SQ FT 20' WIDE

© 2018 Landmark Group of Companies Inc. All rights reserved. Any use or reproduction in whole or in part of these promotional materials without the prior written authorization of Landmark Group of Companies Inc. is strictly prohibited. Floor plans, specifications, pricing and dimensions shown are approximate and subject to change without notice. Artist rendering shown. Interior room dimensions are taken from outside of walls. Revised June 28, 2018.