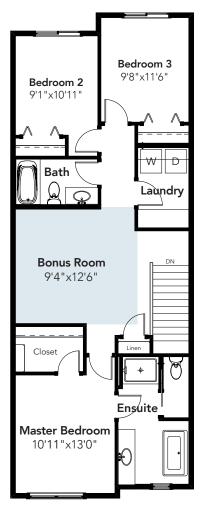

## BONUS ROOM OPTION

SECOND: 1033 SQ FT

© 2018 Landmark Group of Companies Inc. All rights reserved. Any use or reproduction in whole or in part of these promotional materials without the prior written authorization of Landmark Group of Companies Inc. is strictly prohibited. Floor plans, specifications, pricing and dimensions shown are approximate and subject to change without notice. Artist rendering shown. Interior room dimensions are taken from outside of walls. Revised June 28, 2018.