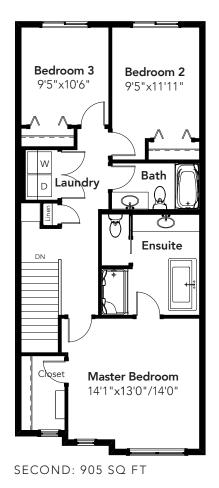

3 BEDS 2.5 BATHS 1764 SQ FT 20' WIDE

© 2018 Landmark Group of Companies Inc. All rights reserved. Any use or reproduction in whole or in part of these promotional materials without the prior written authorization of Landmark Group of Companies Inc. is strictly prohibited. Floor plans, specifications, pricing and dimensions shown are approximate and subject to change without notice. Artist rendering shown. Interior room dimensions are taken from outside of walls. Revised June 28, 2018.