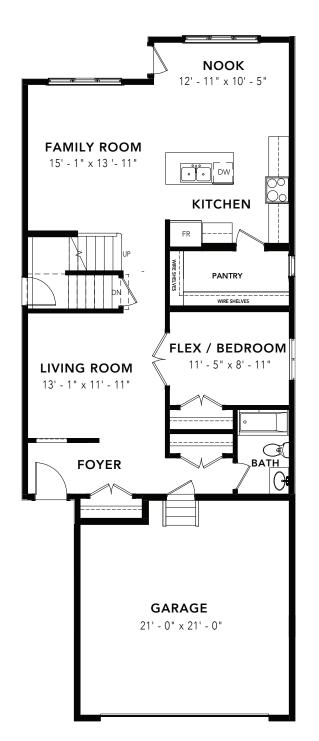

## GOLD MAPLE

4 BEDS 3 BATHS 2327 SQ FT 26' WIDE

MAIN FLOOR : 1112 SQ FT

SECOND FLOOR: 1215 SQ FT

© 2024 Landmark Group of Companies Inc. All rights reserved. Any use or reproduction in whole or in part of these promotional materials without the prior written authorization of Landmark Group of Companies Inc. is strictly prohibited. Floor plans, specifications, pricing and dimensions shown are approximate and subject to change without notice. Artist rendering shown. Interior room dimensions are taken from inside of walls. Garage dimensions are taken from outside of walls. Revised on 01/16/2024.