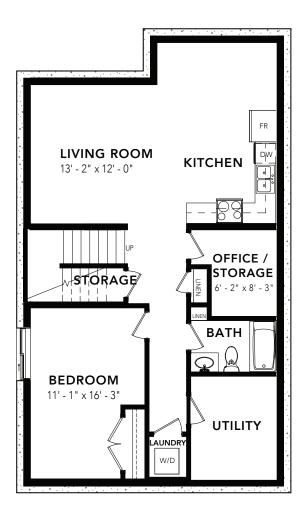

## GOLD MAPLE

OPTIONS

4 BEDS 3 BATHS 2327 SQ FT 26' WIDE

BASEMENT DEVELOPMENT OPTION: 850 SQ FT

## BASEMENT SUITE OPTION: 850 SQ FT

© 2024 Landmark Group of Companies Inc. All rights reserved. Any use or reproduction in whole or in part of these promotional materials without the prior written authorization of Landmark Group of Companies Inc. is strictly prohibited. Floor plans, specifications, pricing and dimensions shown are approximate and subject to change without notice. Artist rendering shown. Interior room dimensions are taken from inside of walls. Garage dimensions are taken from outside of walls. Revised on 01/16/2024.