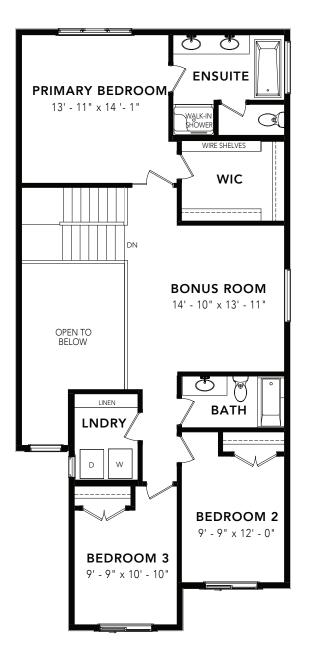

## GOLD MAPLE

4 BEDS 3 BATHS 2327 SQ FT 26' WIDE

MAIN FLOOR : 1112 SQ FT

SECOND FLOOR: 1215 SQ FT

© 2024 Landmark Group of Companies Inc. All rights reserved. Any use or reproduction in whole or in part of these promotional materials without the prior written authorization of Landmark Group of Companies Inc. is strictly prohibited. Floor plans, specifications, pricing and dimensions shown are approximate and subject to change without notice. Artist rendering shown. Interior room dimensions are taken from inside of walls. Garage dimensions are taken from outside of walls. Revised on 01/16/2024.