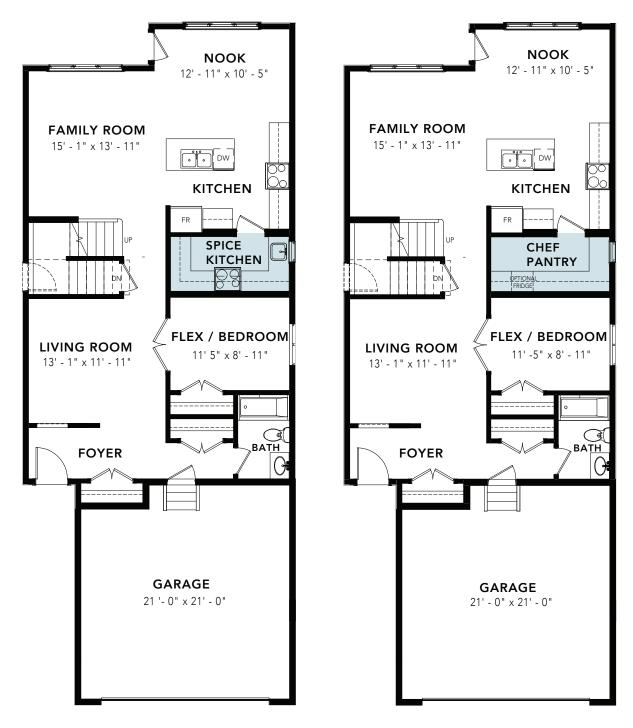

## GOLD MAPLE

OPTIONS

4 BEDS 3 BATHS 2327 SQ FT 26' WIDE

SPICE KITCHEN OPTION : 1112 SQ FT

CHEF PANTRY OPTION: 1215 SQ FT

© 2024 Landmark Group of Companies Inc. All rights reserved. Any use or reproduction in whole or in part of these promotional materials without the prior written authorization of Landmark Group of Companies Inc. is strictly prohibited. Floor plans, specifications, pricing and dimensions shown are approximate and subject to change without notice. Artist rendering shown. Interior room dimensions are taken from inside of walls. Garage dimensions are taken from outside of walls. Revised on 01/16/2024.