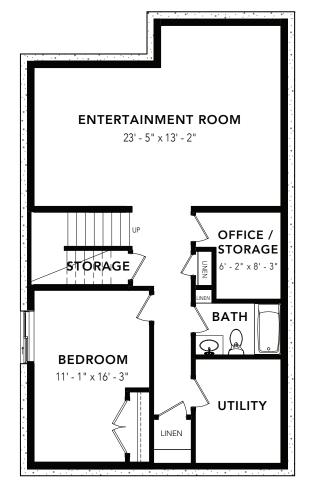

## GOLD MAPLE

OPTIONS

4 BEDS 3 BATHS 2327 SQ FT 26' WIDE

BASEMENT DEVELOPMENT OPTION: 850 SQ FT

## BASEMENT SUITE OPTION: 850 SQ FT

© 2024 Landmark Group of Companies Inc. All rights reserved. Any use or reproduction in whole or in part of these promotional materials without the prior written authorization of Landmark Group of Companies Inc. is strictly prohibited. Floor plans, specifications, pricing and dimensions shown are approximate and subject to change without notice. Artist rendering shown. Interior room dimensions are taken from inside of walls. Garage dimensions are taken from outside of walls. Revised on 01/16/2024.