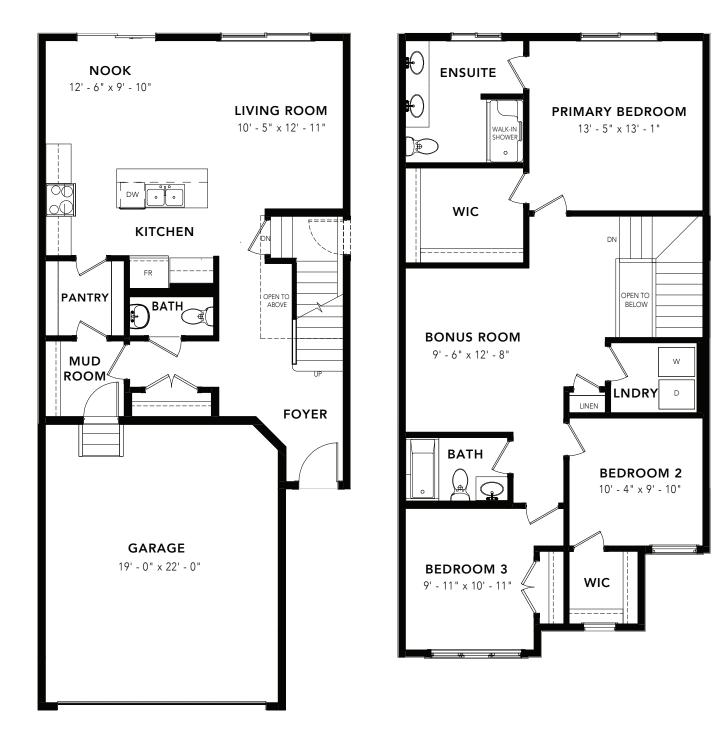

### MAIN FLOOR : 749 SQ FT

© 2024 Landmark Group of Companies Inc. All rights reserved. Any use or reproduction in whole or in part of these promotional materials without the prior written authorization of Landmark Group of Companies Inc. is strictly prohibited. Floor plans, specifications, pricing and dimensions shown are approximate and subject to change without notice. Artist rendering shown. Interior room dimensions are taken from inside of walls. Garage dimensions are taken from outside of walls. Revised on 01/16/2024.

SECOND FLOOR: 1081 SQ FT

3 BEDS 2.5 BATHS 1830 SQ FT 24' WIDE

•)  $\bigcirc$ ENSUITE PRIMARY BEDROOM 13' - 5" x 13' - 1" ₩ 0 WALK-IN SHOWER WIC DN OPEN TO BELOW **BONUS ROOM** 9' - 6" x 12' - 8" W LNDRY D LINEN BATH **BEDROOM 2** 10' - 4" x 9' - 10" **BEDROOM 3** WIC 9' - 11" x 10' - 11" ....