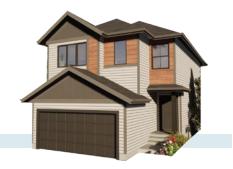

3 BEDS 2.5 BATHS 1830 SQ FT 24' WIDE



### MAIN FLOOR : 749 SQ FT



© 2024 Landmark Group of Companies Inc. All rights reserved. Any use or reproduction in whole or in part of these promotional materials without the prior written authorization of Landmark Group of Companies Inc. is strictly prohibited. Floor plans, specifications, pricing and dimensions shown are approximate and subject to change without notice. Artist rendering shown. Interior room dimensions are taken from inside of walls. Garage dimensions are taken from outside of walls. Revised on 01/16/2024.

SECOND FLOOR: 1081 SQ FT

### OPTIONS

#### 3 BEDS 2.5 BATHS 1830 SQ FT 24' WIDE



#### CHEF PANTRY OPTION : 749 SQ FT





© 2024 Landmark Group of Companies Inc. All rights reserved. Any use or reproduction in whole or in