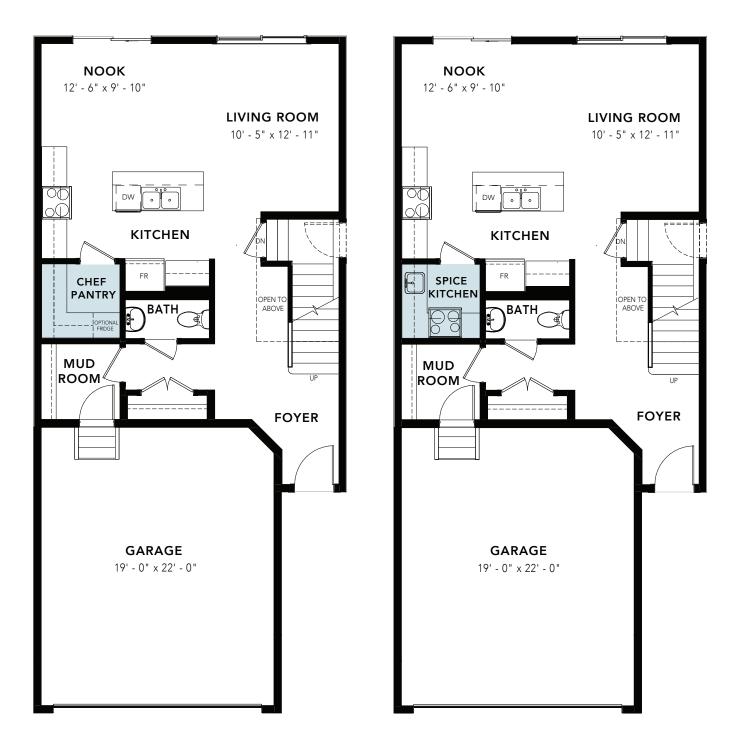

### OPTIONS

#### CHEF PANTRY OPTION : 749 SQ FT

© 2024 Landmark Group of Companies Inc. All rights reserved. Any use or reproduction in whole or in part of these promotional materials without the prior written authorization of Landmark Group of Companies Inc. is strictly prohibited. Floor plans, specifications, pricing and dimensions shown are approximate and subject to change without notice. Artist rendering shown. Interior room dimensions are taken from inside of walls. Garage dimensions are taken from outside of walls. Revised on 01/16/2024.

4 PIECE ENSUITE OPTION: 1081 SQ FT

© 2024 Landmark Group of Companies Inc. All rights reserved. Any use or reproduction in whole or in part of these promotional materials without the prior written authorization of Landmark Group of Companies Inc. is strictly prohibited. Floor plans, specifications, pricing and dimensions shown are approximate and subject to change without notice. Artist rendering shown. Interior room dimensions are taken from inside of walls. Garage dimensions are taken from outside of walls. Revised on 01/16/2024.

OPTIONS