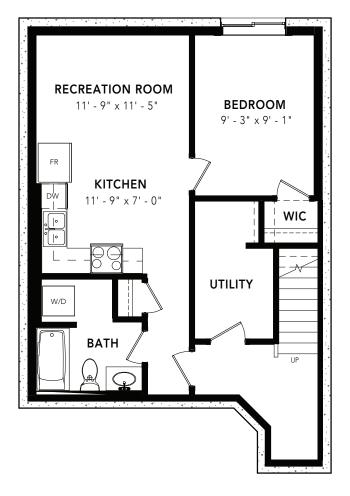

#### 3 BEDS 2.5 BATHS 1830 SQ FT 24' WIDE

BEDROOM 9' - 3" x 9' - 1" FR **RECREATION ROOM** WIC 11' - 5" x 22' - 1" UTILITY BATH UP

### BASEMENT DEVELOPMENT OPTION : 581 SQ FT BASEMENT SUITE OPTION: 581 SQ FT

© 2024 Landmark Group of Companies Inc. All rights reserved. Any use or reproduction in whole or in part of these promotional materials without the prior written authorization of Landmark Group of Companies Inc. is strictly prohibited. Floor plans, specifications, pricing and dimensions shown are approximate and subject to change without notice. Artist rendering shown. Interior room dimensions are taken from inside of walls. Garage dimensions are taken from outside of walls. Revised on 01/16/2024.