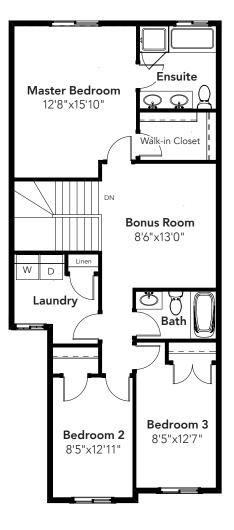

## KINGSTON

3 BEDS 2.5 BATHS 1723 SQ FT 22' WIDE

MAIN: 704 SQ FT

SECOND: 1019 SQ FT

© 2017 Landmark Group of Companies Inc. All rights reserved. Any use or reproduction in whole or in part of these promotional materials without the prior written authorization of Landmark Group of Companies Inc. is strictly prohibited. Floor plans, specifications, pricing and dimensions shown are approximate and subject to change without notice. Artist rendering shown. Interior room dimensions are taken from inside of walls. Garage dimensions are taken from outside of walls. Revised 09/27/17.