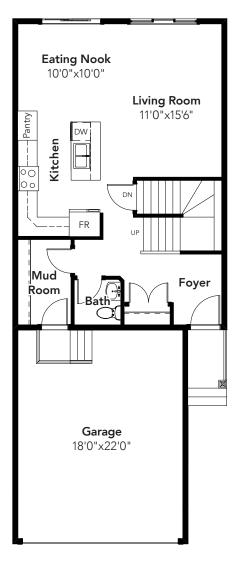

## KINGSTON

3 BEDS 2.5 BATHS 1723 SQ FT 22' WIDE

MAIN: 704 SQ FT

SECOND: 1019 SQ FT

© 2017 Landmark Group of Companies Inc. All rights reserved. Any use or reproduction in whole or in part of these promotional materials without the prior written authorization of Landmark Group of Companies Inc. is strictly prohibited. Floor plans, specifications, pricing and dimensions shown are approximate and subject to change without notice. Artist rendering shown. Interior room dimensions are taken from inside of walls. Garage dimensions are taken from outside of walls. Revised 09/27/17.