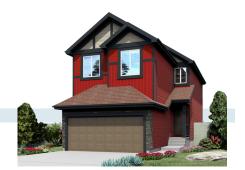

## KINGSTON

3 BEDS 2.5 BATHS 1723 SQ FT 22' WIDE

MAIN: 704 SQ FT

SECOND: 1019 SQ FT

© 2017 Landmark Group of Companies Inc. All rights reserved. Any use or reproduction in whole or in part of these promotional materials without the prior written authorization of Landmark Group of Companies Inc. is strictly prohibited. Floor plans, specifications, pricing and dimensions shown are approximate and subject to change without notice. Artist rendering shown. Interior room dimensions are taken from inside of walls. Garage dimensions are taken from outside of walls. Revised 09/27/17.