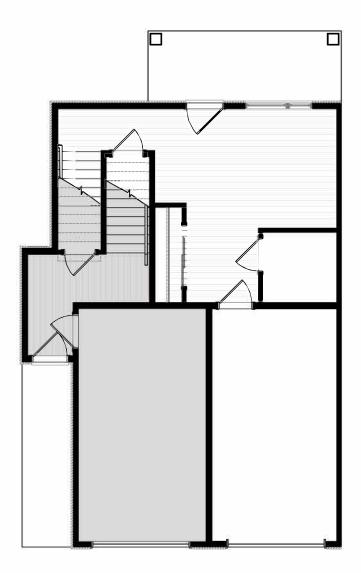

## LAYANA

MODEL B 2 BEDS 2 BATHS 965 SQ. FT

MAIN B: 77 SQ.FT.

THIRD B: 892 SQ. FT.

Alternate Kitchen Layout Option

THIRD B: 892 SQ. FT.