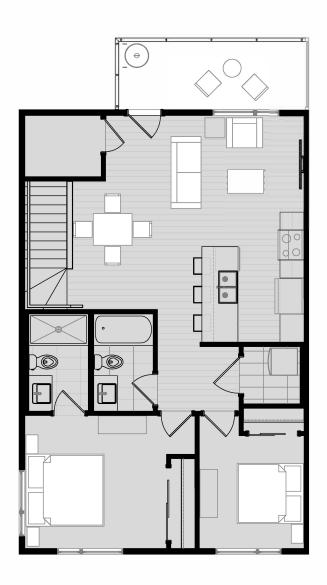

## LAYANA

FT J

MODEL A MODEL B 2 BEDS 2 BEDS 2 BATHS 2 BATHS 1046 SQ. FT 965 SQ. FT

MAIN B: 77 SQ.FT.

MAIN A: 256 SQ. FT.

SECOND A: 789 SQ. FT.

RTIS

In Greenwich

THIRD B: 892 SQ. FT.