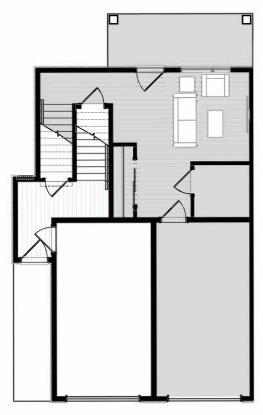

## LAYANA

MODEL B 2 BEDS 2 BATHS 965 SQ. FT

MAIN B: 77 SQ.FT.

THIRD B: 892 SQ. FT.

Alternate Kitchen Layout Option

THIRD B: 892 SQ. FT.