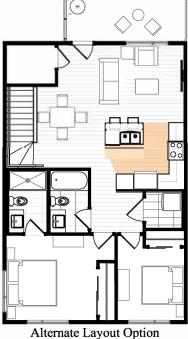

## LAYANA.

3 Pce Bath - Flex Room Option Model A

Model B

2021 Landmark Group of Companies Inc. All rights reserved. Any use or reproduction in whole or in part of these promotional materials without the prior written authorization of Landmark group of Companies Inc. is strictly prohibited. Floor plans, specifications, pricing and dimensions shown are approximate and subject to change without notice. Artist rendering shown. Interior room dimensions are taken from inside of walls. Revised on 10/28/2021.