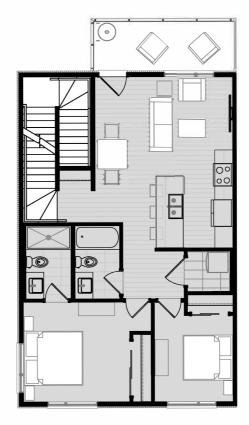

## LAYANA

FT J

MODEL A MODEL B 2 BEDS 2 BEDS 2 BATHS 2 BATHS 1046 SQ. FT 965 SQ. FT

MAIN B: 77 SQ.FT.

MAIN A: 256 SQ. FT.

SECOND A: 789 SQ. FT.

RTIS

In Greenwich