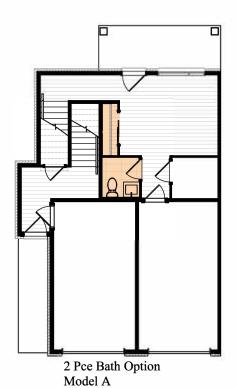

## LAYANA.

3 Pce Bath - Flex Room Option Model A

Model B

2021 Landmark Group of Companies Inc. All rights reserved. Any use or reproduction in whole or in part of these promotional materials without the prior written authorization of Landmark group of Companies Inc. is strictly prohibited. Floor plans, specifications, pricing and dimensions shown are approximate and subject to change without notice. Artist rendering shown. Interior room dimensions are taken from inside of walls. Revised on 10/28/2021.