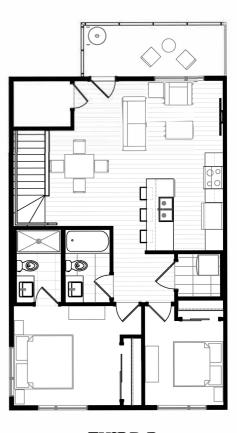

## LAYANA



MODEL B 2 BEDS 2 BATHS 965 SQ. FT



MAIN B: 77 SQ.FT.



THIRD B: 892 SQ. FT.





Alternate Kitchen Layout Option



## LAYANA

FT J

MODEL A MODEL B 2 BEDS 2 BEDS 2 BATHS 2 BATHS 1046 SQ. FT 965 SQ. FT



MAIN B: 77 SQ.FT.

MAIN A: 256 SQ. FT.



SECOND A: 789 SQ. FT.



RTIS

In Greenwich

THIRD B: 892 SQ. FT.



## LAYANA.







3 Pce Bath - Flex Room Option Model A







Model B



2021 Landmark Group of Companies Inc. All rights reserved. Any use or reproduction in whole or in part of these promotional materials without the prior written authorization of Landmark group of Companies Inc. is strictly prohibited. Floor plans, specifications, pricing and dimensions shown are approximate and subject to change without notice. Artist rendering shown. Interior room dimensions are taken from inside of walls. Revised on 10/28/2021.