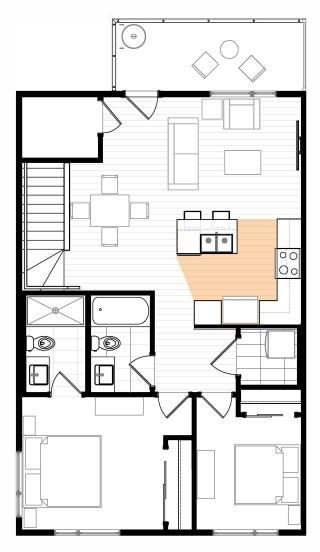

## LAYANA

MODEL B 2 BEDS 2 BATHS 965 SQ. FT

MAIN B: 77 SQ.FT.

THIRD B: 892 SQ. FT.

Alternate Kitchen Layout Option

THIRD B: 892 SQ. FT.