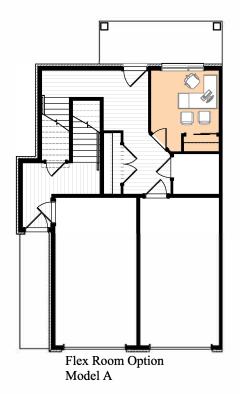

## LAYANA.

3 Pce Bath - Flex Room Option Model A

Model B

2021 Landmark Group of Companies Inc. All rights reserved. Any use or reproduction in whole or in part of these promotional materials without the prior written authorization of Landmark group of Companies Inc. is strictly prohibited. Floor plans, specifications, pricing and dimensions shown are approximate and subject to change without notice. Artist rendering shown. Interior room dimensions are taken from inside of walls. Revised on 10/28/2021.