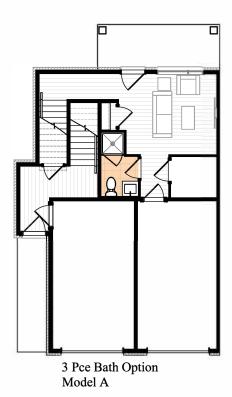

## LAYANA.

3 Pce Bath - Flex Room Option Model A

Model B

2021 Landmark Group of Companies Inc. All rights reserved. Any use or reproduction in whole or in part of these promotional materials without the prior written authorization of Landmark group of Companies Inc. is strictly prohibited. Floor plans, specifications, pricing and dimensions shown are approximate and subject to change without notice. Artist rendering shown. Interior room dimensions are taken from inside of walls. Revised on 10/28/2021.