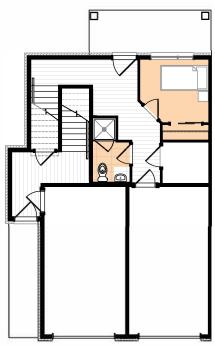

## LAYANA.

3 Pce Bath - Flex Room Option Model A

Model B

2021 Landmark Group of Companies Inc. All rights reserved. Any use or reproduction in whole or in part of these promotional materials without the prior written authorization of Landmark group of Companies Inc. is strictly prohibited. Floor plans, specifications, pricing and dimensions shown are approximate and subject to change without notice. Artist rendering shown. Interior room dimensions are taken from inside of walls. Revised on 10/28/2021.