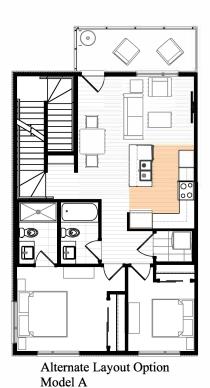

## LAYANA.

3 Pce Bath - Flex Room Option Model A

Model B

2021 Landmark Group of Companies Inc. All rights reserved. Any use or reproduction in whole or in part of these promotional materials without the prior written authorization of Landmark group of Companies Inc. is strictly prohibited. Floor plans, specifications, pricing and dimensions shown are approximate and subject to change without notice. Artist rendering shown. Interior room dimensions are taken from inside of walls. Revised on 10/28/2021.