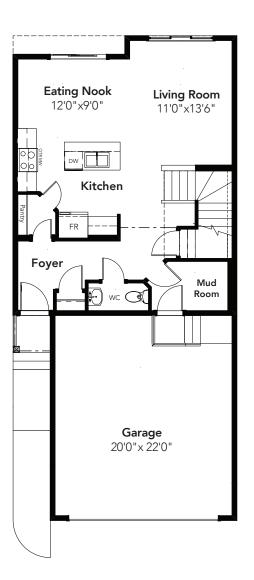

## ΜΙΑΜΙ

3 BEDS 2.5 BATHS 1749 SQ FT 24' WIDE

MAIN: 696 SQ FT

SECOND: 1057 SQ FT

© 2020 Landmark Group of Companies Inc. All rights reserved. Any use or reproduction in whole or in part of these promotional materials without the prior written authorization of Landmark Group of Companies Inc. is strictly prohibited. Floor plans, specifications, pricing and dimensions shown are approximate and subject to change without notice. Artist rendering shown. Interior room dimensions are taken from inside of walls. Garage dimensions are taken from outside of walls.