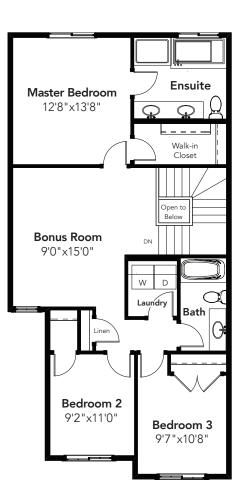

## ΜΙΑΜΙ

3 BEDS 2.5 BATHS 1749 SQ FT 24' WIDE

MAIN: 696 SQ FT

SECOND: 1057 SQ FT

© 2020 Landmark Group of Companies Inc. All rights reserved. Any use or reproduction in whole or in part of these promotional materials without the prior written authorization of Landmark Group of Companies Inc. is strictly prohibited. Floor plans, specifications, pricing and dimensions shown are approximate and subject to change without notice. Artist rendering shown. Interior room dimensions are taken from inside of walls. Garage dimensions are taken from outside of walls.