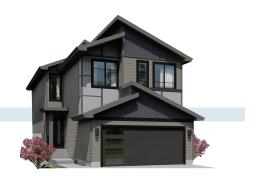

## ΜΙΑΜΙ

3 BEDS 2.5 BATHS 1749 SQ FT 24' WIDE

MAIN: 696 SQ FT

SECOND: 1057 SQ FT

© 2020 Landmark Group of Companies Inc. All rights reserved. Any use or reproduction in whole or in part of these promotional materials without the prior written authorization of Landmark Group of Companies Inc. is strictly prohibited. Floor plans, specifications, pricing and dimensions shown are approximate and subject to change without notice. Artist rendering shown. Interior room dimensions are taken from inside of walls. Garage dimensions are taken from outside of walls.