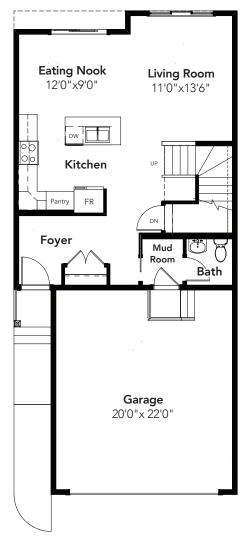

OPTION

MAIN: CABINET PANTRY OPTION 696 SQ FT

SEPERATE SUITE OPTION BASEMENT: 432 SQ FT

© 2020 Landmark Group of Companies Inc. All rights reserved. Any use or reproduction in whole or in part of these promotional materials without the prior written authorization of Landmark Group of Companies Inc. is strictly prohibited. Floor plans, specifications, pricing and dimensions shown are approximate and subject to change without notice. Artist rendering shown. Interior room dimensions are taken from inside of walls. Garage dimensions are taken from outside of walls.