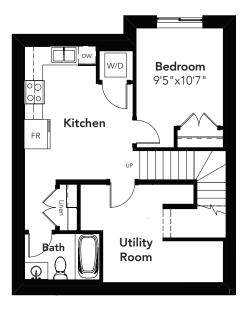

## ΜΙΑΜΙ

3 BEDS 2.5 BATHS 1749 SQ FT 24' WIDE

MAIN: 696 SQ FT

SECOND: 1057 SQ FT

© 2020 Landmark Group of Companies Inc. All rights reserved. Any use or reproduction in whole or in part of these promotional materials without the prior written authorization of Landmark Group of Companies Inc. is strictly prohibited. Floor plans, specifications, pricing and dimensions shown are approximate and subject to change without notice. Artist rendering shown. Interior room dimensions are taken from inside of walls. Garage dimensions are taken from outside of walls.