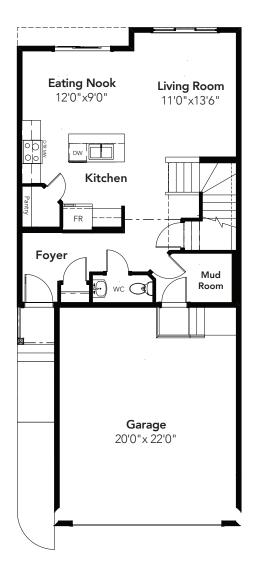

## ΜΙΑΜΙ

3 BEDS 2.5 BATHS 1749 SQ FT 24' WIDE

STANDARD MAIN: 696 SQ FT

© 2020 Landmark Group of Companies Inc. All rights reserved. Any use or reproduction in whole or in part of these promotional materials without the prior written authorization of Landmark Group of Companies Inc. is strictly prohibited. Floor plans, specifications, pricing and dimensions shown are approximate and subject to change without notice. Artist rendering shown. Interior room dimensions are taken from inside of walls. Garage dimensions are taken from outside of walls.