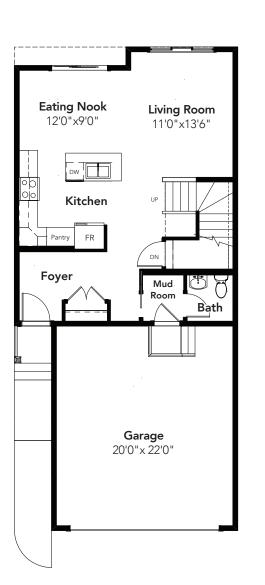

## ΜΙΑΜΙ

3 BEDS 2.5 BATHS 1749 SQ FT 24' WIDE

STANDARD MAIN: 696 SQ FT

© 2020 Landmark Group of Companies Inc. All rights reserved. Any use or reproduction in whole or in part of these promotional materials without the prior written authorization of Landmark Group of Companies Inc. is strictly prohibited. Floor plans, specifications, pricing and dimensions shown are approximate and subject to change without notice. Artist rendering shown. Interior room dimensions are taken from inside of walls. Garage dimensions are taken from outside of walls.

STANDARD SECOND: 1057 SQ FT

it's what's inside

OPTION

PANTRY OPTION 696 SQ FT WALK IN PANTRY OPTION 696 SQ FT

© 2020 Landmark Group of Companies Inc. All rights reserved. Any use or reproduction in whole or in part of these promotional materials without the prior written authorization of Landmark Group of Companies Inc. is strictly prohibited. Floor plans, specifications, pricing and dimensions shown are approximate and subject to change without notice. Artist rendering shown. Interior room dimensions are taken from inside of walls. Garage dimensions are taken from outside of walls.