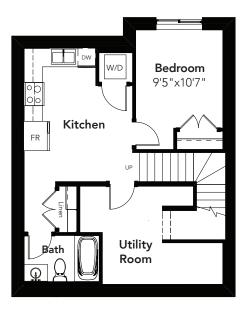

## ΜΙΑΜΙ

ENSUITE OPTION 1057 SQ FT

BASEMENT: 432 SQ FT

© 2020 Landmark Group of Companies Inc. All rights reserved. Any use or reproduction in whole or in part of these promotional materials without the prior written authorization of Landmark Group of Companies Inc. is strictly prohibited. Floor plans, specifications, pricing and dimensions shown are approximate and subject to change without notice. Artist rendering shown. Interior room dimensions are taken from inside of walls. Garage dimensions are taken from outside of walls.