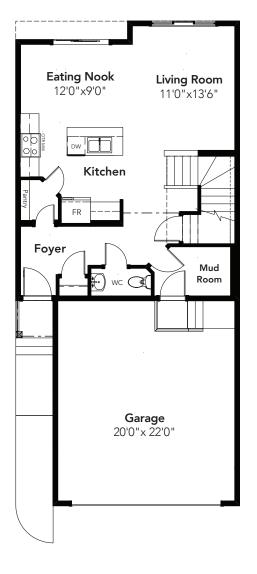

STANDARD SECOND: 1057 SQ FT

it's what's inside

OPTION

PANTRY OPTION 696 SQ FT WALK IN PANTRY OPTION 696 SQ FT

© 2020 Landmark Group of Companies Inc. All rights reserved. Any use or reproduction in whole or in part of these promotional materials without the prior written authorization of Landmark Group of Companies Inc. is strictly prohibited. Floor plans, specifications, pricing and dimensions shown are approximate and subject to change without notice. Artist rendering shown. Interior room dimensions are taken from inside of walls. Garage dimensions are taken from outside of walls.