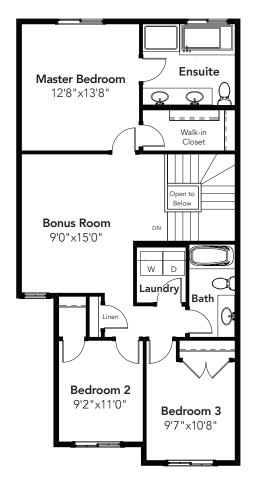

STANDARD SECOND: 1057 SQ FT

it's what's inside

OPTION

PANTRY OPTION 696 SQ FT WALK IN PANTRY OPTION 696 SQ FT

© 2020 Landmark Group of Companies Inc. All rights reserved. Any use or reproduction in whole or in part of these promotional materials without the prior written authorization of Landmark Group of Companies Inc. is strictly prohibited. Floor plans, specifications, pricing and dimensions shown are approximate and subject to change without notice. Artist rendering shown. Interior room dimensions are taken from inside of walls. Garage dimensions are taken from outside of walls.