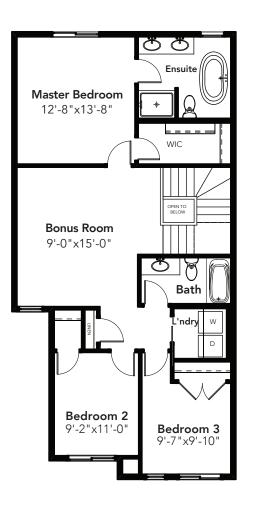

STANDARD SECOND: 1057 SQ FT

it's what's inside

OPTION

PANTRY OPTION 696 SQ FT WALK IN PANTRY OPTION 696 SQ FT

© 2020 Landmark Group of Companies Inc. All rights reserved. Any use or reproduction in whole or in part of these promotional materials without the prior written authorization of Landmark Group of Companies Inc. is strictly prohibited. Floor plans, specifications, pricing and dimensions shown are approximate and subject to change without notice. Artist rendering shown. Interior room dimensions are taken from inside of walls. Garage dimensions are taken from outside of walls.

## ΜΙΑΜΙ

ENSUITE OPTION 1057 SQ FT

BASEMENT: 432 SQ FT

© 2020 Landmark Group of Companies Inc. All rights reserved. Any use or reproduction in whole or in part of these promotional materials without the prior written authorization of Landmark Group of Companies Inc. is strictly prohibited. Floor plans, specifications, pricing and dimensions shown are approximate and subject to change without notice. Artist rendering shown. Interior room dimensions are taken from inside of walls. Garage dimensions are taken from outside of walls.