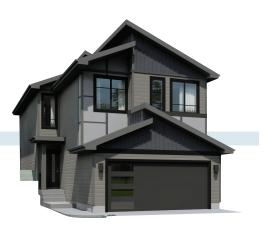

## ΜΙΑΜΙ

3 BEDS 2.5 BATHS 1749 SQ FT 24' WIDE

STANDARD MAIN: 696 SQ FT

© 2020 Landmark Group of Companies Inc. All rights reserved. Any use or reproduction in whole or in part of these promotional materials without the prior written authorization of Landmark Group of Companies Inc. is strictly prohibited. Floor plans, specifications, pricing and dimensions shown are approximate and subject to change without notice. Artist rendering shown. Interior room dimensions are taken from inside of walls. Garage dimensions are taken from outside of walls.