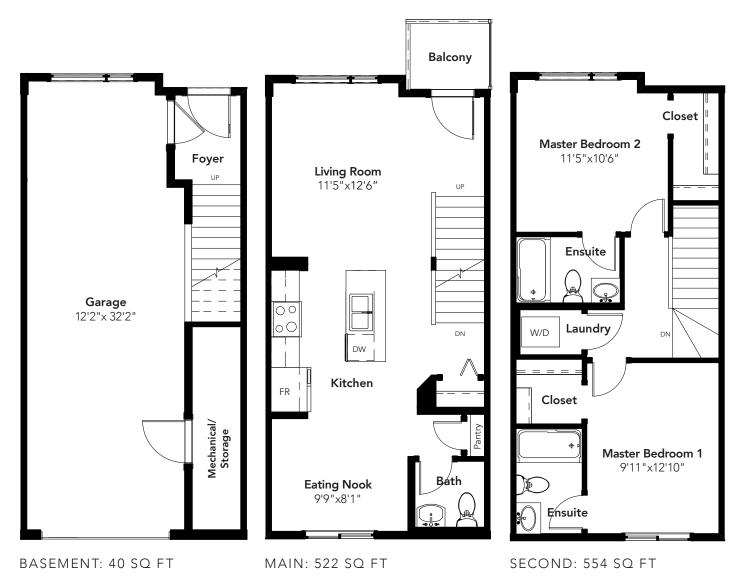

9 FOOT MAIN FLOOR

1116 SQ FT 2 BEDS 2.5 BATHS 16' WIDE

WALK-OUT MODEL

© 2018 Landmark Group of Companies Inc. All rights reserved. Any use or reproduction in whole or in part of these promotional materials without the prior written authorization of Landmark Group of Companies Inc. is strictly prohibited. Floor plans, specifications, pricing and dimensions shown are approximate and subject to change without notice. Elevations and windows may vary depending on community. Artist rendering shown. Interior room dimensions are taken from inside of walls. Garage dimensions are taken from outside of walls. Revised March 21, 2018.

Living Room 11'5"×12'6" Eating Nook 11'5"×8'1" DN Kitchen DW DW

REAR L-SHAPED KITCHEN

☐ FIREPLACE

© 2018 Landmark Group of Companies Inc. All rights reserved. Any use or reproduction in whole or in part of these promotional materials without the prior written authorization of Landmark Group of Companies Inc. is strictly prohibited. Floor plans, specifications, pricing and dimensions shown are approximate and subject to change without notice. Elevations and windows may vary depending on community. Artist rendering shown. Interior room dimensions are taken from inside of walls. Garage dimensions are taken from outside of walls. Revised March 21, 2018.