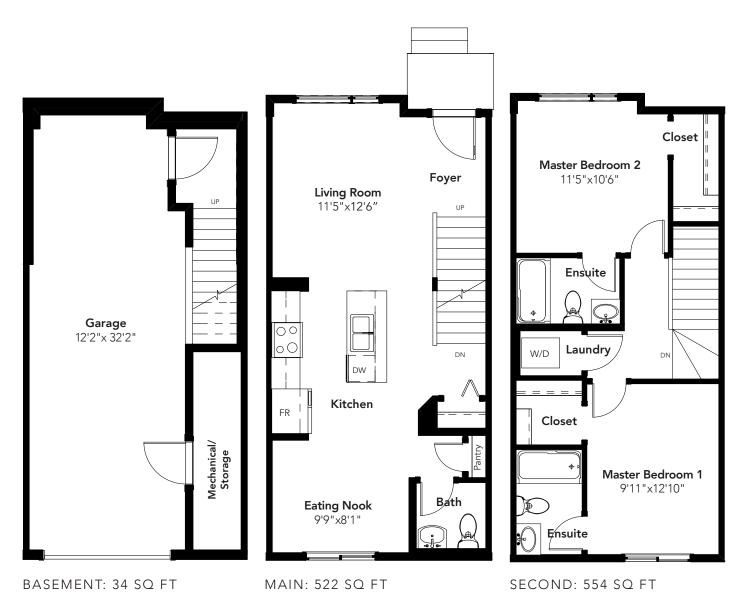

it's what's inside

9 FOOT MAIN FLOOR

1110 SQ FT 2 BEDS 2.5 BATHS 16' WIDE

NON WALK-OUT MODEL

© 2018 Landmark Group of Companies Inc. All rights reserved. Any use or reproduction in whole or in part of these promotional materials without the prior written authorization of Landmark Group of Companies Inc. is strictly prohibited. Floor plans, specifications, pricing and dimensions shown are approximate and subject to change without notice. Elevations and windows may vary depending on community. Artist rendering shown. Interior room dimensions are taken from inside of walls. Garage dimensions are taken from outside of walls. Revised March 21, 2018.

Living Room 11'5"×12'6" Eating Nook 11'5"×8'1" DN Kitchen DW DW

REAR L-SHAPED KITCHEN

☐ FIREPLACE

© 2018 Landmark Group of Companies Inc. All rights reserved. Any use or reproduction in whole or in part of these promotional materials without the prior written authorization of Landmark Group of Companies Inc. is strictly prohibited. Floor plans, specifications, pricing and dimensions shown are approximate and subject to change without notice. Elevations and windows may vary depending on community. Artist rendering shown. Interior room dimensions are taken from inside of walls. Garage dimensions are taken from outside of walls. Revised March 21, 2018.