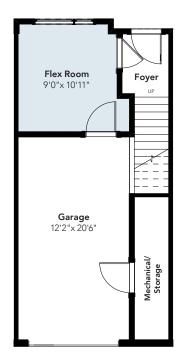

taken from inside of walls. Garage dimensions are taken from outside of walls. Revised March 21, 2018.

it's what's inside



9 FOOT MAIN FLOOR

1110 SQ FT 2 BEDS 2.5 BATHS 16' WIDE



NON WALK-OUT MODEL



© 2018 Landmark Group of Companies Inc. All rights reserved. Any use or reproduction in whole or in part of these promotional materials without the prior written authorization of Landmark Group of Companies Inc. is strictly prohibited. Floor plans, specifications, pricing and dimensions shown are approximate and subject to change without notice. Elevations and windows may vary depending on community. Artist rendering shown. Interior room dimensions are taken from inside of walls. Garage dimensions are taken from outside of walls. Revised March 21, 2018.

it's what's inside

## OPTIONS



FLEX ROOM OPTION BASEMENT 168 SQ FT



## CLOSET DOORS



© 2018 Landmark Group of Companies Inc. All rights reserved. Any use or reproduction in whole or in part of these promotional materials without the prior written authorization of Landmark Group of Companies Inc. is strictly prohibited. Floor plans, specifications, pricing and dimensions shown are approximate and subject to change without notice. Elevations and windows may vary depending on community. Artist rendering shown. Interior room dimensions are taken from inside of walls. Garage dimensions are taken from outside of walls. Revised March 21, 2018.

Living Room 11'5"×12'6" Eating Nook 11'5"×8'1" DN Kitchen DW DW

REAR L-SHAPED KITCHEN

☐ FIREPLACE





© 2018 Landmark Group of Companies Inc. All rights reserved. Any use or re