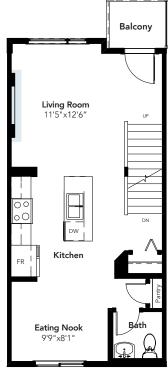

Living Room 11'5"×12'6" Eating Nook 11'5"×8'1" DN Kitchen DW DW

REAR L-SHAPED KITCHEN

☐ FIREPLACE

© 2018 Landmark Group of Companies Inc. All rights reserved. Any use or reproduction in whole or in part of these promotional materials without the prior written authorization of Landmark Group of Companies Inc. is strictly prohibited. Floor plans, specifications, pricing and dimensions shown are approximate and subject to change without notice. Elevations and windows may vary depending on community. Artist rendering shown. Interior room dimensions are taken from inside of walls. Garage dimensions are taken from outside of walls. Revised March 21, 2018.