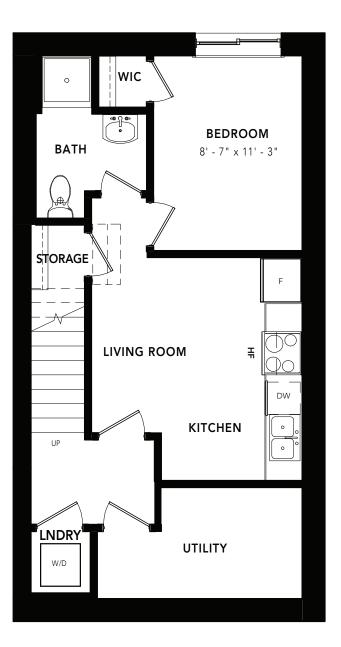

## OPTIONS

3 BEDS 2.5 BATHS 1260 SQ FT 18' WIDE

#### BASEMENT SUITE OPTION: 422 SQ FT

© 2023 Landmark Group of Companies Inc. All rights reserved. Any use or reproduction in whole or in part of these promotional materials without the prior written authorization of Landmark Group of Companies Inc. is strictly prohibited. Floor plans, specifications, pricing and dimensions shown are approximate and subject to change without notice. Artist rendering shown. Interior room dimensions are taken from inside of walls. Garage dimensions are taken from outside of walls. Revised on 10/02/2023.