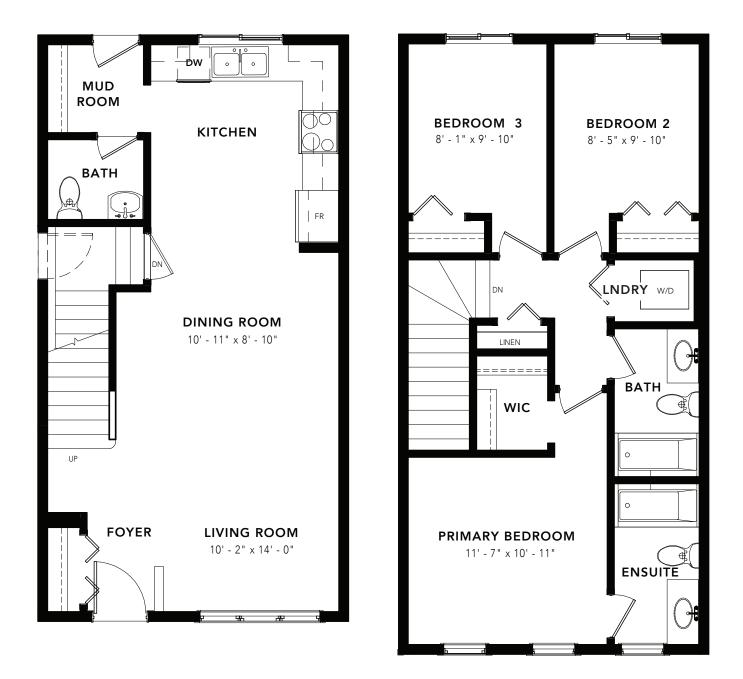

## PALLADIO

3 BEDS 2.5 BATHS 1260 SQ FT 18' WIDE

MAIN FLOOR : 612 SQ FT

SECOND FLOOR: 648 SQ FT

© 2023 Landmark Group of Companies Inc. All rights reserved. Any use or reproduction in whole or in part of these promotional materials without the prior written authorization of Landmark Group of Companies Inc. is strictly prohibited. Floor plans, specifications, pricing and dimensions shown are approximate and subject to change without notice. Artist rendering shown. Interior room dimensions are taken from inside of walls. Garage dimensions are taken from outside of walls. Revised on 10/02/2023.

# PALLADIO