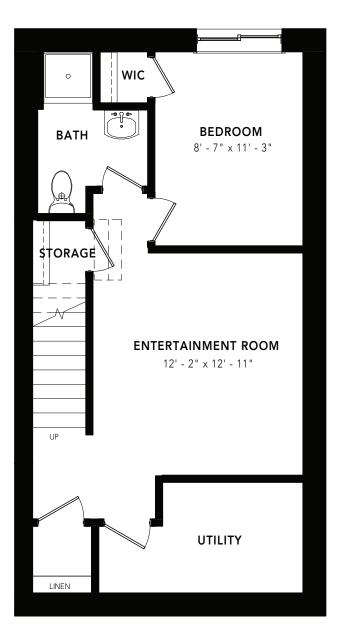

## OPTIONS

3 BEDS 2.5 BATHS 1260 SQ FT 18' WIDE

### BASEMENT DEVELOPMENT OPTION: 422 SQ FT