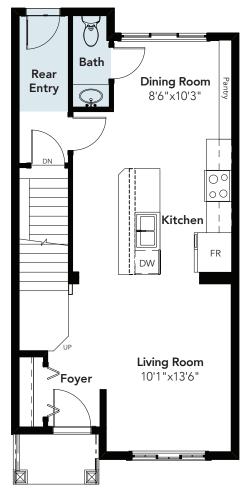

## PISA



3 BEDS 2.5 BATHS 1230 SQ FT 18' WIDE





Bedroom 2

8'9"x9'11"

MAIN: 614 SQ FT

SECOND:616 SQ FT

Bedroom 3

8'0"x9'7"



© 2017 Landmark Group of Companies Inc. All rights reserved. Any use or reproduction in whole or in part of these promotional materials without the prior written authorization of Landmark Group of Companies Inc. is strictly prohibited. Floor plans, specifications, pricing and dimensions shown are approximate and subject to change without notice. Artist rendering shown. Interior room dimensions are taken from inside of walls. Garage dimensions are taken from outside of walls. Revised October 31, 2017.

# PISA

## OPTIONS

## REAR ENTRY OPTION



MAIN: 614 SQ FT

## SECOND FLOOR LAUNDRY OPTION





© 2017 Landmark Group of Companies Inc. All rights reserved. Any use or reproduction in whole or in part of these promotional materials without the prior written authorization of Landmark Group of Companies Inc. is strictly prohibited. Floor plans, specifications, pricing and dimensions shown are approximate and subject to change without notice. Artist rendering shown. Interior room dimensions are taken from inside of walls. Garage dimensions are taken from outside of walls. Revised October 31, 2017.