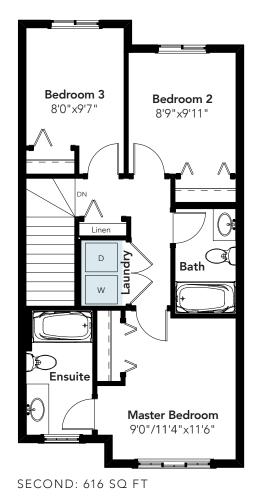

## PISA

3 BEDS 2.5 BATHS 1230 SQ FT 18' WIDE

Bedroom 2

8'9"x9'11"

MAIN: 614 SQ FT

SECOND:616 SQ FT

Bedroom 3

8'0"x9'7"

## SECOND FLOOR LAUNDRY OPTION

© 2017 Landmark Group of Companies Inc. All rights reserved. Any use or reproduction in whole or in part of these promotional materials without the prior written authorization of Landmark Group of Companies Inc. is strictly prohibited. Floor plans, specifications, pricing and dimensions shown are approximate and subject to change without notice. Artist rendering shown. Interior room dimensions are taken from inside of walls. Garage dimensions are taken from outside of walls. Revised October 31, 2017.