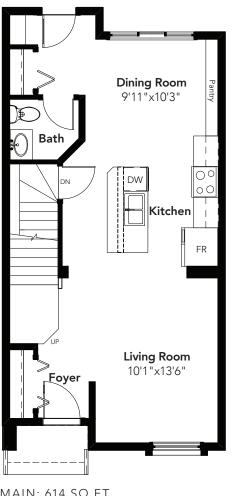

## PISA

3 BEDS 2.5 BATHS 1230 SQ FT 18' WIDE

Bedroom 2

8'9"x9'11"

MAIN: 614 SQ FT

SECOND:616 SQ FT

Bedroom 3

8'0"x9'7"