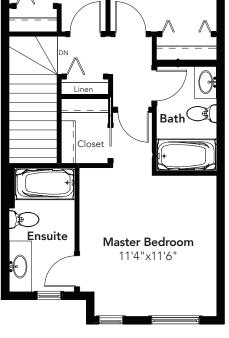

## PISA

3 BEDS 2.5 BATHS 1230 SQ FT 18' WIDE

Bedroom 2

8'9"x9'11"

MAIN: 614 SQ FT

SECOND:616 SQ FT

Bedroom 3

8'0"x9'7"