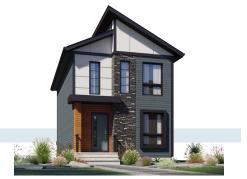

## PISA

3 BEDS 2.5 BATHS 1230 SQ FT 18' WIDE

Bedroom 2

8'9"x9'11"

MAIN: 614 SQ FT

SECOND:616 SQ FT

Bedroom 3

8'0"x9'7"

# PISA