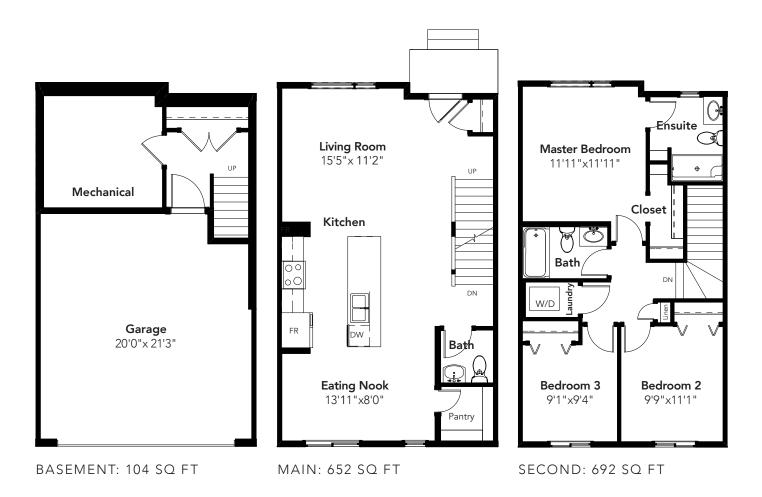

# PRESCOTT 9 FOOT MAIN FLOOR

1448 - 1649 SQ FT 3 BEDS 2.5 BATHS 20' WIDE NON WALK-OUT MODEL

© 2021 Landmark Group of Companies Inc. All rights reserved. Any use or reproduction in whole or in part of these promotional materials without the prior written authorization of Landmark Group of Companies Inc. is strictly prohibited. Floor plans, specifications, pricing and dimensions shown are approximate and subject to change without notice. Elevations and windows may vary depending on community. Artist rendering shown. Interior room dimensions are taken from inside of walls. Garage dimensions are taken from outside of walls. Revised on 10/28/2021.