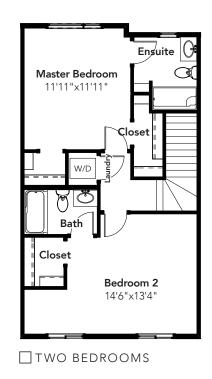

### Ensuite Master Bedroom (₹ 11'11"x11'11' Closet $(\mathbb{T})$ Bath D W/D Bedroom 3 Bedroom 2 9'1"x9'4" 9'9"x11'1" CLOSET DOOR

☐ FIREPLACE

© 2021 Landmark Group of Companies Inc. All rights reserved. Any use or reproduction in whole or in part of these promotional materials without the prior written authorization of Landmark Group of Companies Inc. is strictly prohibited. Floor plans, specifications, pricing and dimensions shown are approximate and subject to change without notice. Elevations and windows may vary depending on community. Artist rendering shown. Interior room dimensions are taken from inside of walls. Garage dimensions are taken from outside of walls. Revised on 10/28/2021.

### Closet Bath W/D Bedroom 3 9'1"x9'4" Bedroom 2 9'9"x11'1"

© 2021 Landmark Group of Companies Inc. All rights reserved. Any use or reproduction in whole or in part of these promotional materials without the prior written authorization of Landmark Group of Companies Inc. is strictly prohibited. Floor plans, specifications, pricing and dimensions shown are approximate and subject to change without notice. Elevations and windows may vary depending on community. Artist rendering shown. Interior room dimensions are taken from inside of walls. Garage dimensions are taken from outside of walls. Revised on 10/28/2021.