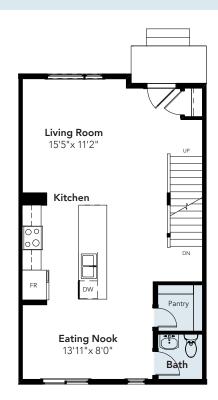

# PRESCOTT 9 FOOT MAIN FLOOR

1448 - 1649 SQ FT 3 BEDS 2.5 BATHS 20' WIDE NON WALK-OUT MODEL

© 2021 Landmark Group of Companies Inc. All rights reserved. Any use or reproduction in whole or in part of these promotional materials without the prior written authorization of Landmark Group of Companies Inc. is strictly prohibited. Floor plans, specifications, pricing and dimensions shown are approximate and subject to change without notice. Elevations and windows may vary depending on community. Artist rendering shown. Interior room dimensions are taken from inside of walls. Garage dimensions are taken from outside of walls. Revised on 10/28/2021.

REAR L-SHAPED KITCHEN

CENTER L-SHAPED KITCHEN

Master Bedroom

11'11"x11'11'

Ensuite

HALF BATH & PANTRY