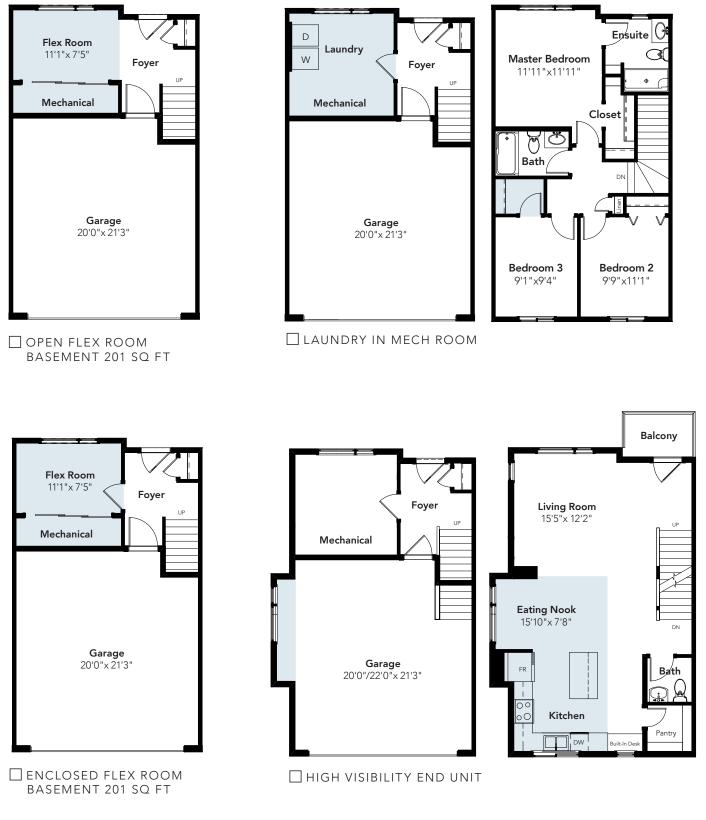

REAR L-SHAPED KITCHEN

CENTER L-SHAPED KITCHEN

Master Bedroom

11'11"x11'11'

Ensuite

HALF BATH & PANTRY

### Closet Bath W/D Bedroom 3 9'1"x9'4" Bedroom 2 9'9"x11'1"

© 2021 Landmark Group of Companies Inc. All rights reserved. Any use or reproduction in whole or in part of these promotional materials without the prior written authorization of Landmark Group of Companies Inc. is strictly prohibited. Floor plans, specifications, pricing and dimensions shown are approximate and subject to change without notice. Elevations and windows may vary depending on community. Artist rendering shown. Interior room dimensions are taken from inside of walls. Garage dimensions are taken from outside of walls. Revised on 10/28/2021.