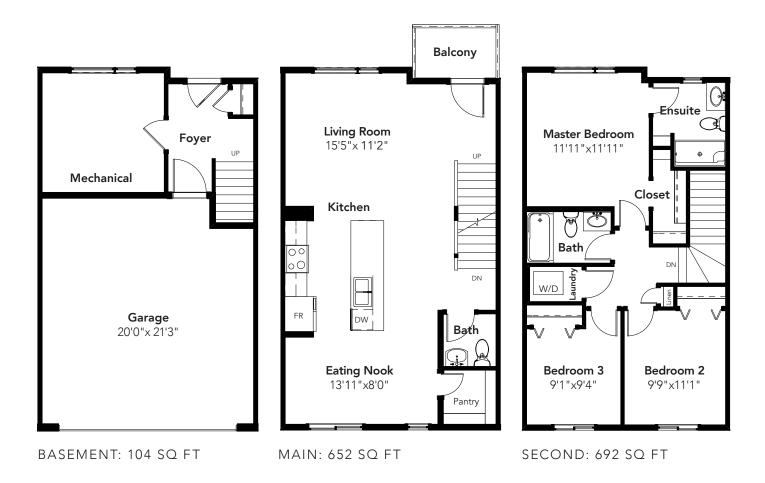

# PRESCOTT 9 FOOT MAIN FLOOR

1448 - 1649 SQ FT 3 BEDS 2.5 BATHS 20' WIDE WALK-OUT MODEL

© 2021 Landmark Group of Companies Inc. All rights reserved. Any use or reproduction in whole or in part of these promotional materials without the prior written authorization of Landmark Group of Companies Inc. is strictly prohibited. Floor plans, specifications, pricing and dimensions shown are approximate and subject to change without notice. Elevations and windows may vary depending on community. Artist rendering shown. Interior room dimensions are taken from inside of walls. Garage dimensions are taken from outside of walls. Revised on 10/28/2021.

# PRESCOTT 9 FOOT MAIN FLOOR

1448 - 1649 SQ FT 3 BEDS 2.5 BATHS 20' WIDE NON WALK-OUT MODEL

© 2021 Landmark Group of Companies Inc. All rights reserved. Any use or reproduction in whole or in part of these promotional materials without the prior written authorization of Landmark Group of Companies Inc. is strictly prohibited. Floor plans, specifications, pricing and dimensions shown are approximate and subject to change without notice. Elevations and windows may vary depending on community. Artist rendering shown. Interior room dimensions are taken from inside of walls. Garage dimensions are taken from outside of walls. Revised on 10/28/2021.