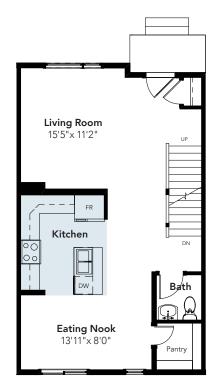

# PRESCOTT 9 FOOT MAIN FLOOR

1448 - 1649 SQ FT 3 BEDS 2.5 BATHS 20' WIDE NON WALK-OUT MODEL

© 2021 Landmark Group of Companies Inc. All rights reserved. Any use or reproduction in whole or in part of these promotional materials without the prior written authorization of Landmark Group of Companies Inc. is strictly prohibited. Floor plans, specifications, pricing and dimensions shown are approximate and subject to change without notice. Elevations and windows may vary depending on community. Artist rendering shown. Interior room dimensions are taken from inside of walls. Garage dimensions are taken from outside of walls. Revised on 10/28/2021.

REAR L-SHAPED KITCHEN

CENTER L-SHAPED KITCHEN

Master Bedroom

11'11"x11'11'

Ensuite

HALF BATH & PANTRY