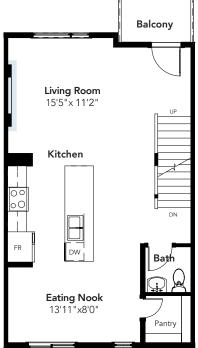

# PRESCOTT 9 FOOT MAIN FLOOR

1448 - 1649 SQ FT 3 BEDS 2.5 BATHS 20' WIDE WALK-OUT MODEL

© 2021 Landmark Group of Companies Inc. All rights reserved. Any use or reproduction in whole or in part of these promotional materials without the prior written authorization of Landmark Group of Companies Inc. is strictly prohibited. Floor plans, specifications, pricing and dimensions shown are approximate and subject to change without notice. Elevations and windows may vary depending on community. Artist rendering shown. Interior room dimensions are taken from inside of walls. Garage dimensions are taken from outside of walls. Revised on 10/28/2021.

CENTER L-SHAPED KITCHEN

□ HALF BATH & PANTRY FLIPPED