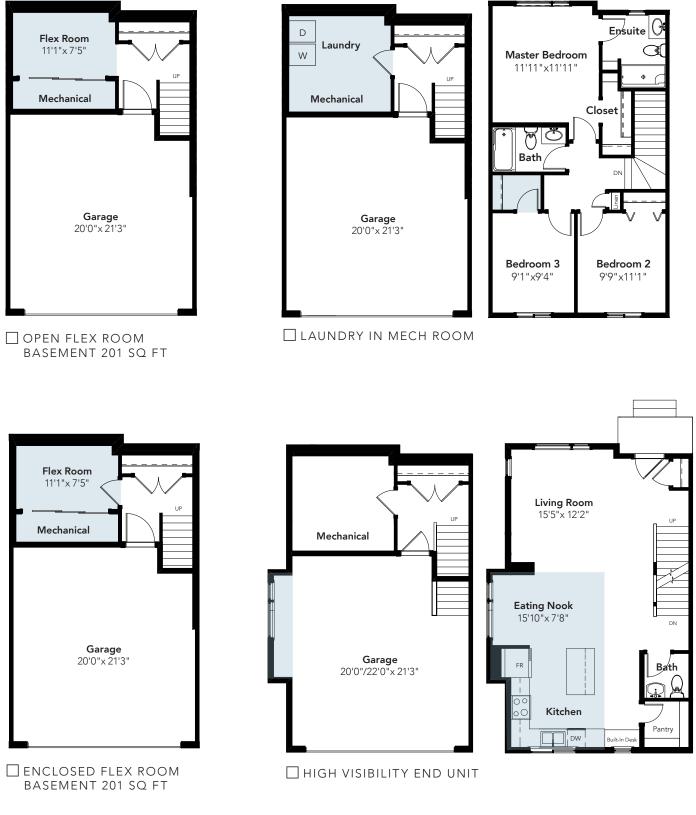

# PRESCOTT 9 FOOT MAIN FLOOR

1448 - 1649 SQ FT 3 BEDS 2.5 BATHS 20' WIDE WALK-OUT MODEL

© 2021 Landmark Group of Companies Inc. All rights reserved. Any use or reproduction in whole or in part of these promotional materials without the prior written authorization of Landmark Group of Companies Inc. is strictly prohibited. Floor plans, specifications, pricing and dimensions shown are approximate and subject to change without notice. Elevations and windows may vary depending on community. Artist rendering shown. Interior room dimensions are taken from inside of walls. Garage dimensions are taken from outside of walls. Revised on 10/28/2021.

CENTER L-SHAPED KITCHEN

□ HALF BATH & PANTRY FLIPPED

### Ensuite Master Bedroom (₹ 11'11"x11'11' Closet $(\mathbb{T})$ Bath D W/D Bedroom 3 Bedroom 2 9'1"x9'4" 9'9"x11'1" CLOSET DOOR

☐ FIREPLACE

© 2021 Landmark Group of Companies Inc. All rights reserved. Any use or reproduction in whole or in part of these promotional materials without the prior written authorization of Landmark Group of Companies Inc. is strictly prohibited. Floor plans, specifications, pricing and dimensions shown are approximate and subject to change without notice. Elevations and windows may vary depending on community. Artist rendering shown. Interior room dimensions are taken from inside of walls. Garage dimensions are taken from outside of walls. Revised on 10/28/2021.

# PRESCOTT 9 FOOT MAIN FLOOR

1448 - 1649 SQ FT 3 BEDS 2.5 BATHS 20' WIDE NON WALK-OUT MODEL

© 2021 Landmark Group of Companies Inc. All rights reserved. Any use or reproduction in whole or in part of these promotional materials without the prior written authorization of Landmark Group of Companies Inc. is strictly prohibited. Floor plans, specifications, pricing and dimensions shown are approximate and subject to change without notice. Elevations and windows may vary depending on community. Artist rendering shown. Interior room dimensions are taken from inside of walls. Garage dimensions are taken from outside of walls. Revised on 10/28/2021.

REAR L-SHAPED KITCHEN

CENTER L-SHAPED KITCHEN

Master Bedroom

11'11"x11'11'

Ensuite

HALF BATH & PANTRY

### Closet Bath W/D Bedroom 3 9'1"x9'4" Bedroom 2 9'9"x11'1"

© 2021 Landmark Group of Companies Inc. All rights reserved. Any use or reproduction in whole or in part of these promotional materials without the prior written authorization of Landmark Group of Companies Inc. is strictly prohibited. Floor plans, specifications, pricing and dimensions shown are approximate and subject to change without notice. Elevations and windows may vary depending on community. Artist rendering shown. Interior room dimensions are taken from inside of walls. Garage dimensions are taken from outside of walls. Revised on 10/28/2021.