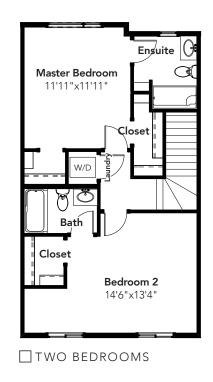

### Ensuite Master Bedroom (₹ 11'11"x11'11' Closet $(\mathbb{T})$ Bath D W/D Bedroom 3 Bedroom 2 9'1"x9'4" 9'9"x11'1" CLOSET DOOR

☐ FIREPLACE

© 2021 Landmark Group of Companies Inc. All rights reserved. Any use or reproduction in whole or in part of these promotional materials without the prior written authorization of Landmark Group of Companies Inc. is strictly prohibited. Floor plans, specifications, pricing and dimensions shown are approximate and subject to change without notice. Elevations and windows may vary depending on community. Artist rendering shown. Interior room dimensions are taken from inside of walls. Garage dimensions are taken from outside of walls. Revised on 10/28/2021.