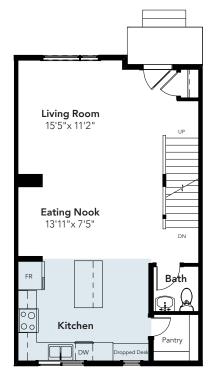

# PRESCOTT 9 FOOT MAIN FLOOR

1448 - 1649 SQ FT 3 BEDS 2.5 BATHS 20' WIDE WALK-OUT MODEL

© 2021 Landmark Group of Companies Inc. All rights reserved. Any use or reproduction in whole or in part of these promotional materials without the prior written authorization of Landmark Group of Companies Inc. is strictly prohibited. Floor plans, specifications, pricing and dimensions shown are approximate and subject to change without notice. Elevations and windows may vary depending on community. Artist rendering shown. Interior room dimensions are taken from inside of walls. Garage dimensions are taken from outside of walls. Revised on 10/28/2021.

CENTER L-SHAPED KITCHEN

□ HALF BATH & PANTRY FLIPPED