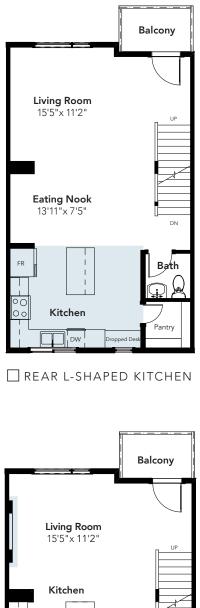

CENTER L-SHAPED KITCHEN

□ HALF BATH & PANTRY FLIPPED

REAR L-SHAPED KITCHEN

CENTER L-SHAPED KITCHEN

Master Bedroom

11'11"x11'11'

Ensuite

HALF BATH & PANTRY