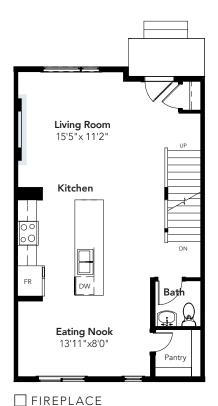

# PRESCOTT 9 FOOT MAIN FLOOR

1448 - 1649 SQ FT 3 BEDS 2.5 BATHS 20' WIDE NON WALK-OUT MODEL

© 2021 Landmark Group of Companies Inc. All rights reserved. Any use or reproduction in whole or in part of these promotional materials without the prior written authorization of Landmark Group of Companies Inc. is strictly prohibited. Floor plans, specifications, pricing and dimensions shown are approximate and subject to change without notice. Elevations and windows may vary depending on community. Artist rendering shown. Interior room dimensions are taken from inside of walls. Garage dimensions are taken from outside of walls. Revised on 10/28/2021.

REAR L-SHAPED KITCHEN

CENTER L-SHAPED KITCHEN

Master Bedroom

11'11"x11'11'

Ensuite

HALF BATH & PANTRY