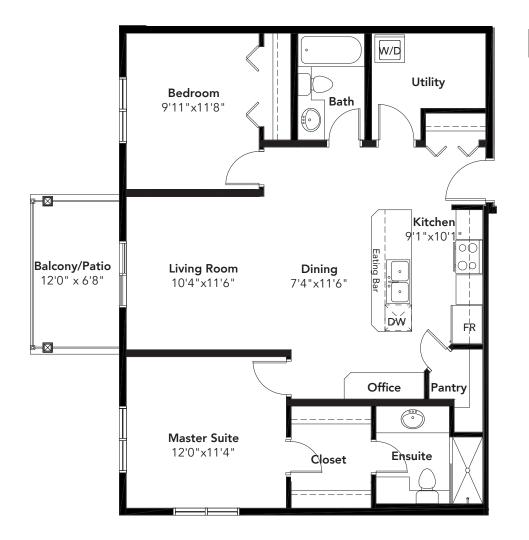

# the **REAY**

# STONEHAVEN

# 2 BEDROOMS • 2 BATHROOMS • 1022 SQ FT • 80 SQ FT BALCONY

## SUITE FEATURES

- In-suite laundry and storage
- Gourmet kitchen with eating bar
- Master bedroom walk through closet and ensuite
- Spacious balcony with access off living area
- Built in office area
- Large pantry off the kitchen