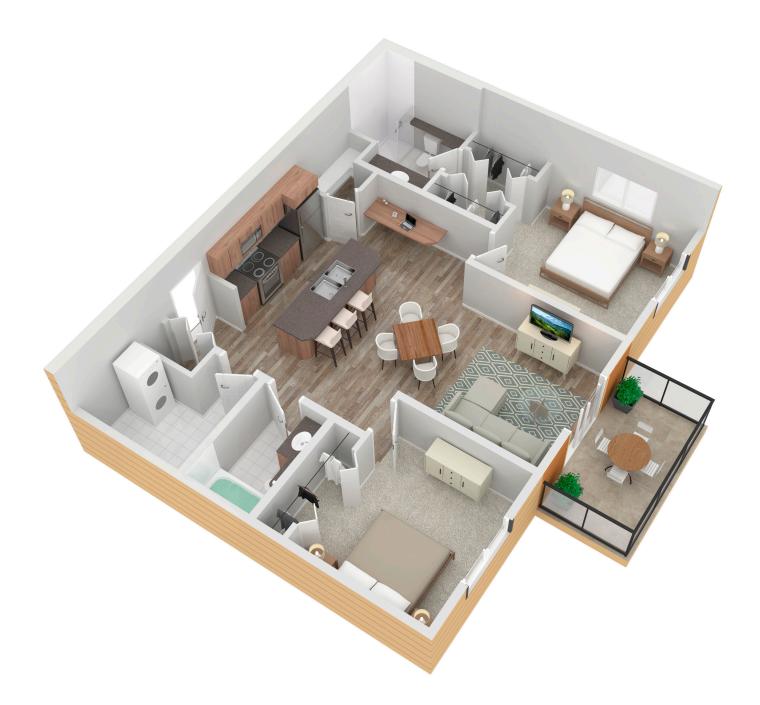

# the **REAY**

### 2 BEDROOMS • 2 BATHROOMS • 1022 SQ FT • 80 SQ FT BALCONY

PROUDLY BUILT BY

## SUITE FEATURES

- In-suite laundry and storage
- Gourmet kitchen with eating bar
- Master bedroom walk through closet and ensuite
- Spacious balcony with access off living area
- Built in office area
- Large pantry off the kitchen