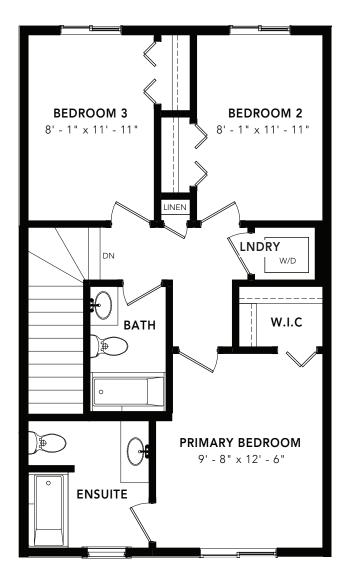

## SECOND FLOOR: 680 SQ FT

© 2023 Landmark Group of Companies Inc. All rights reserved. Any use or reproduction in whole or in part of these promotional materials without the prior written authorization of Landmark Group of Companies Inc. is strictly prohibited. Floor plans, specifications, pricing and dimensions shown are approximate and subject to change without notice. Artist rendering shown. Interior room dimensions are taken from inside of walls. Garage dimensions are taken from outside of walls. Revised on 09/27/2023.

OPTIONS

3 BEDS 2.5 BATHS 1320 SQ FT 20' WIDE