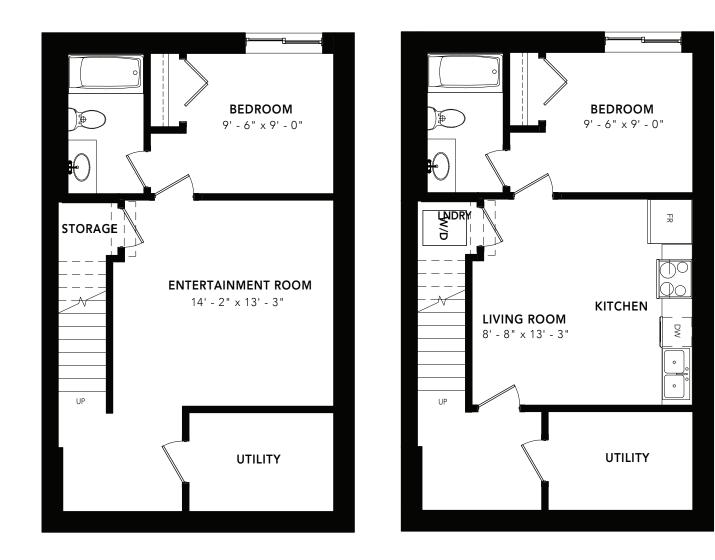

## BASEMENT DEVELOPMENT OPTION: 457 SQ FT BASEMENT SUITE OPTION: 457 SQ FT

© 2023 Landmark Group of Companies Inc. All rights reserved. Any use or reproduction in whole or in part of these promotional materials without the prior written authorization of Landmark Group of Companies Inc. is strictly prohibited. Floor plans, specifications, pricing and dimensions shown are approximate and subject to change without notice. Artist rendering shown. Interior room dimensions are taken from inside of walls. Garage dimensions are taken from outside of walls. Revised on 09/27/2023.