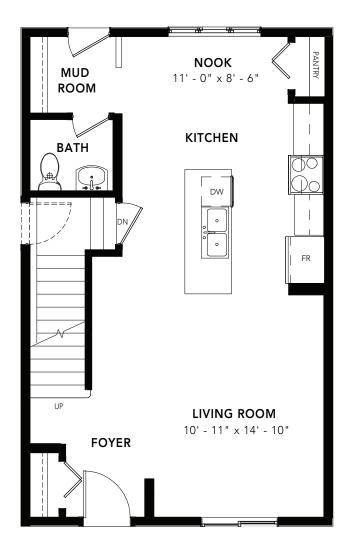

3 BEDS 2.5 BATHS 1320 SQ FT 20' WIDE

MAIN FLOOR : 640 SQ FT

OPTIONS

3 BEDS 2.5 BATHS 1320 SQ FT 20' WIDE