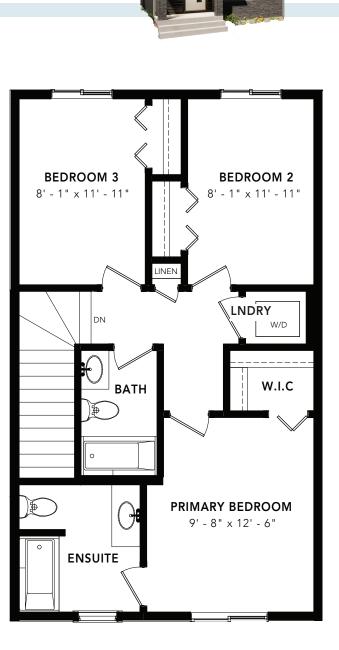

## SECOND FLOOR: 680 SQ FT

© 2024 Landmark Group of Companies Inc. All rights reserved. Any use or reproduction in whole or in part of these promotional materials without the prior written authorization of Landmark Group of Companies Inc. is strictly prohibited. Floor plans, specifications, pricing and dimensions shown are approximate and subject to change without notice. Artist rendering shown. Interior room dimensions are taken from inside of walls. Garage dimensions are taken from outside of walls. Revised on 1/16/2024.

OPTIONS

3 BEDS 2.5 BATHS 1320 SQ FT 20' WIDE