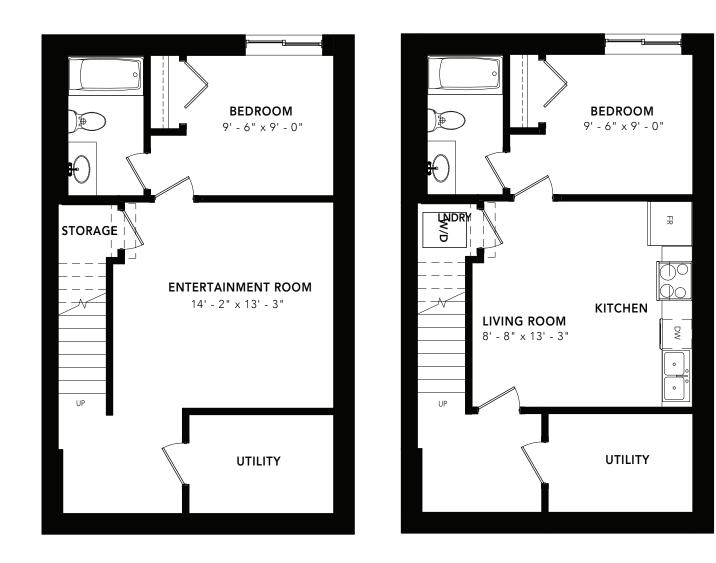

## BASEMENT DEVELOPMENT OPTION: 457 SQ FT BASEMENT SUITE OPTION: 457 SQ FT

© 2024 Landmark Group of Companies Inc. All rights reserved. Any use or reproduction in whole or in part of these promotional materials without the prior written authorization of Landmark Group of Companies Inc. is strictly prohibited. Floor plans, specifications, pricing and dimensions shown are approximate and subject to change without notice. Artist rendering shown. Interior room dimensions are taken from inside of walls. Garage dimensions are taken from outside of walls. Revised on 1/16/2024.