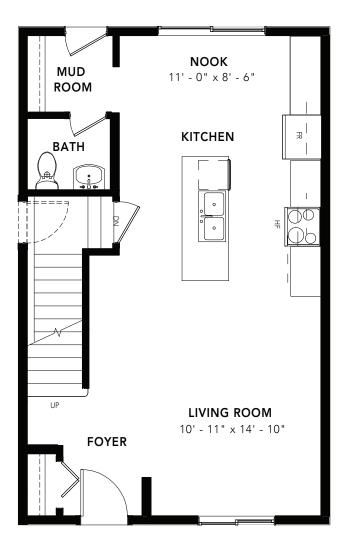

MAIN FLOOR : 640 SQ FT

## SECOND FLOOR: 680 SQ FT



© 2024 Landmark Group of Companies Inc. All rights reserved. Any use or reproduction in whole or in part of these promotional materials without the prior written authorization of Landmark Group of Companies Inc. is strictly prohibited. Floor plans, specifications, pricing and dimensions shown are approximate and subject to change without notice. Artist rendering shown. Interior room dimensions are taken from inside of walls. Garage dimensions are taken from outside of walls. Revised on 1/16/2024.



OPTIONS

3 BEDS 2.5 BATHS 1320 SQ FT 20' WIDE



## BASEMENT DEVELOPMENT OPTION: 457 SQ FT BASEMENT SUITE OPTION: 457 SQ FT



© 2024 Landmark Group of Companies Inc. All rights reserved. Any use or reproduction in whole or in part of th