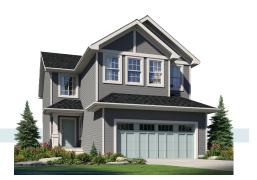

it's what's inside

# SYDNEY

3 BEDS 2.5 BATHS 2390 SQ FT 28' WIDE

MAIN: 1027 SQ FT

© 2017 Landmark Group of Companies Inc. All rights reserved. Any use or reproduction in whole or in part of these promotional materials without the prior written authorization of Landmark Group of Companies Inc. is strictly prohibited. Floor plans, specifications, pricing and dimensions shown are approximate and subject to change without notice. Artist rendering shown. Interior room dimensions are taken from inside of walls. Garage dimensions are taken from outside of walls. Revised 10/04/2017.