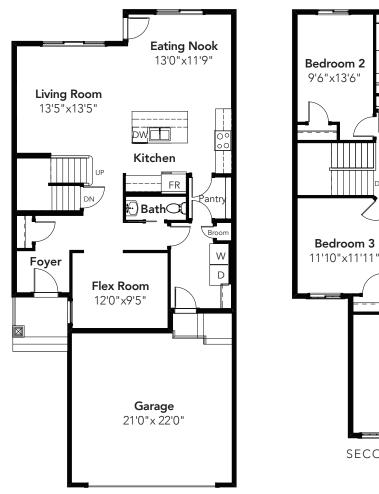

3 BEDS 2.5 BATHS 2390 SQ FT 28' WIDE

MAIN: 1027 SQ FT

© 2017 Landmark Group of Companies Inc. All rights reserved. Any use or reproduction in whole or in part of these promotional materials without the prior written authorization of Landmark Group of Companies Inc. is strictly prohibited. Floor plans, specifications, pricing and dimensions shown are approximate and subject to change without notice. Artist rendering shown. Interior room dimensions are taken from inside of walls. Garage dimensions are taken from outside of walls. Revised 10/04/2017.

# SYDNEY