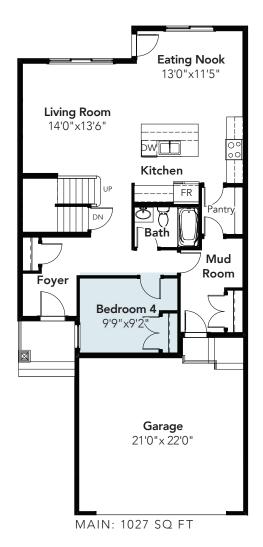

### MAIN FLOOR 4TH BEDROOM OPTION

3 BEDS 2.5 BATHS 2390 SQ FT 28' WIDE

MAIN: 1027 SQ FT

© 2017 Landmark Group of Companies Inc. All rights reserved. Any use or reproduction in whole or in part of these promotional materials without the prior written authorization of Landmark Group of Companies Inc. is strictly prohibited. Floor plans, specifications, pricing and dimensions shown are approximate and subject to change without notice. Artist rendering shown. Interior room dimensions are taken from inside of walls. Garage dimensions are taken from outside of walls. Revised 10/04/2017.