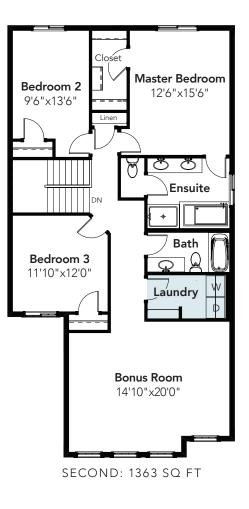

### SYDNEY

Closet

Linen

DN

Bedroom 3

Master

Bedroom

12'5"x15'6"

Q

Bath (

Ensuite

Q

+

 $\subset$ 

**Bonus Room** 14'10"x20'0"

SECOND: 1363 SQ FT

3 BEDS 2.5 BATHS 2390 SQ FT 28' WIDE

MAIN: 1027 SQ FT

© 2017 Landmark Group of Companies Inc. All rights reserved. Any use or reproduction in whole or in part of these promotional materials without the prior written authorization of Landmark Group of Companies Inc. is strictly prohibited. Floor plans, specifications, pricing and dimensions shown are approximate and subject to change without notice. Artist rendering shown. Interior room dimensions are taken from inside of walls. Garage dimensions are taken from outside of walls. Revised 10/04/2017.