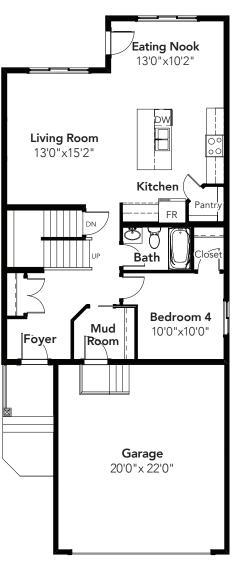

### ΤΟΚΥΟ

4 BEDS 3 BATHS 2178 SQ FT 26' WIDE

MAIN: 968 SQ FT

© 2021 Landmark Group of Companies Inc. All rights reserved. Any use or reproduction in whole or in part of these promotional materials without the prior written authorization of Landmark Group of Companies Inc. is strictly prohibited. Floor plans, specifications, pricing and dimensions shown are approximate and subject to change without notice. Artist rendering shown. Interior room dimensions are taken from inside of walls. Garage dimensions are taken from outside of walls. Revised on 02/07/2022.