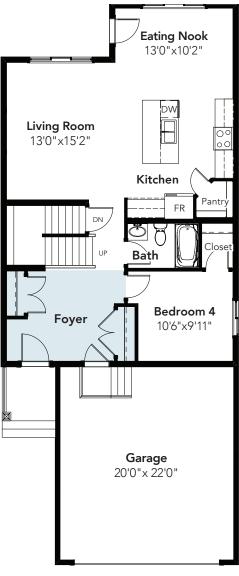

### ΤΟΚΥΟ

4 BEDS 3 BATHS 2178 SQ FT 26' WIDE

MAIN: 968 SQ FT

© 2021 Landmark Group of Companies Inc. All rights reserved. Any use or reproduction in whole or in part of these promotional materials without the prior written authorization of Landmark Group of Companies Inc. is strictly prohibited. Floor plans, specifications, pricing and dimensions shown are approximate and subject to change without notice. Artist rendering shown. Interior room dimensions are taken from inside of walls. Garage dimensions are taken from outside of walls. Revised on 02/07/2022.

SECOND: 1210 SQ FT

it's what's inside