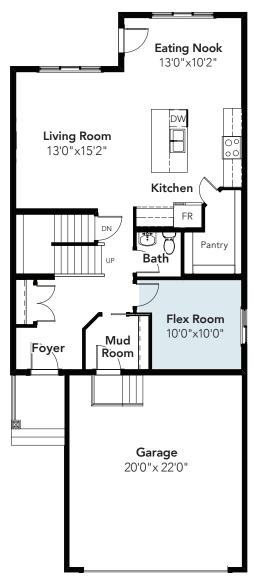

### FLEX ROOM OPTION

FOYER OPTION

MAIN: 968 SQ FT

© 2021 Landmark Group of Companies Inc. All rights reserved. Any use or reproduction in whole or in part of these promotional materials without the prior written authorization of Landmark Group of Companies Inc. is strictly prohibited. Floor plans, specifications, pricing and dimensions shown are approximate and subject to change without notice. Artist rendering shown. Interior room dimensions are taken from inside of walls. Garage dimensions are taken from outside of walls. Revised on 02/07/2022.