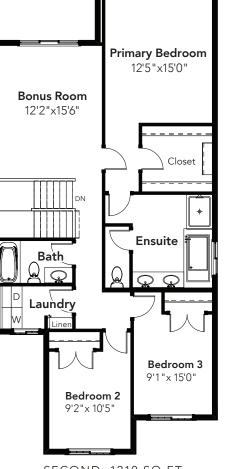

### ΤΟΚΥΟ

4 BEDS 3 BATHS 2178 SQ FT 26' WIDE



MAIN: 968 SQ FT



© 2021 Landmark Group of Companies Inc. All rights reserved. Any use or reproduction in whole or in part of these promotional materials without the prior written authorization of Landmark Group of Companies Inc. is strictly prohibited. Floor plans, specifications, pricing and dimensions shown are approximate and subject to change without notice. Artist rendering shown. Interior room dimensions are taken from inside of walls. Garage dimensions are taken from outside of walls. Revised on 02/07/2022.





SECOND: 1210 SQ FT

it's what's inside

## ΤΟΚΥΟ

OPTIONS

### FLEX ROOM OPTION





FOYER OPTION



MAIN: 968 SQ FT



© 2021 Landmark Group of Companies Inc. All rights reserved. Any use or reproduction in whole or in part of these promotional materials without the prior written authorization of Landmark Group of Companies Inc. is strictly prohibited. Floor plans, specifications, pricing and dimensions shown are approximate and subject to change without notice. Artist rendering shown. Interior room dimensions are taken from inside of walls. Garage dimensions are taken from outside of walls. Revised on 02/07/2022.

# ΤΟΚΥΟ

OPTIONS

### BASEMENT SUITE OPTION





© 2021 Landmark Group of Companies Inc. All rights reserved. Any use or reproduction in whole or in part of these promotional