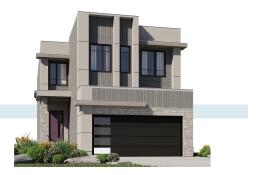

## TORONTO

Primary

Bedroom 13'1"x13'0"

Ensuite

Closet

Laundry

Öğ

Bath

Bedroom 3 9'6"x11'9"

4 BEDS 3 BATHS 2191 SQ FT 26' WIDE

MAIN: 1010 SQ FT

© 2021 Landmark Group of Companies Inc. All rights reserved. Any use or reproduction in whole or in part of these promotional materials without the prior written authorization of Landmark Group of Companies Inc. is strictly prohibited. Floor plans, specifications, pricing and dimensions shown are approximate and subject to change without notice. Artist rendering shown. Interior room dimensions are taken from inside of walls. Garage dimensions are taken from outside of walls. Revised on 11/03/21.