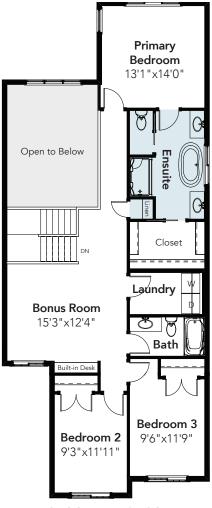

## TORONTO

OPTIONS

## ENSUITE OPTION

SECOND: 1181 SQ FT

© 2021 Landmark Group of Companies Inc. All rights reserved. Any use or reproduction in whole or in part of these promotional materials without the prior written authorization of Landmark Group of Companies Inc. is strictly prohibited. Floor plans, specifications, pricing and dimensions shown are approximate and subject to change without notice. Artist rendering shown. Interior room dimensions are taken from inside of walls. Garage dimensions are taken from outside of walls. Revised on 11/03/2021.