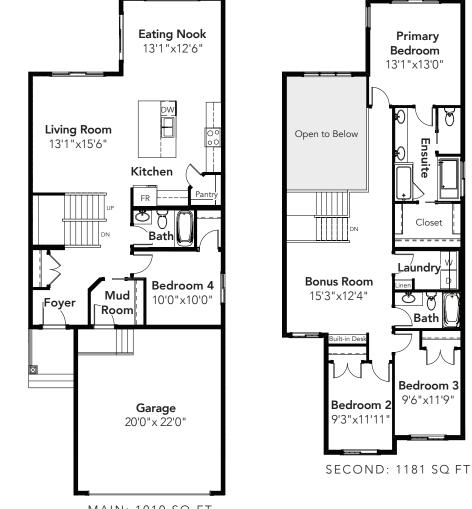

## TORONTO

Primary

Bedroom 13'1"x13'0"

Ensuite

Closet

Laundry

Öğ

Bath

Bedroom 3 9'6"x11'9"

4 BEDS 3 BATHS 2191 SQ FT 26' WIDE

MAIN: 1010 SQ FT

© 2021 Landmark Group of Companies Inc. All rights reserved. Any use or reproduction in whole or in part of these promotional materials without the prior written authorization of Landmark Group of Companies Inc. is strictly prohibited. Floor plans, specifications, pricing and dimensions shown are approximate and subject to change without notice. Artist rendering shown. Interior room dimensions are taken from inside of walls. Garage dimensions are taken from outside of walls. Revised on 11/03/21.