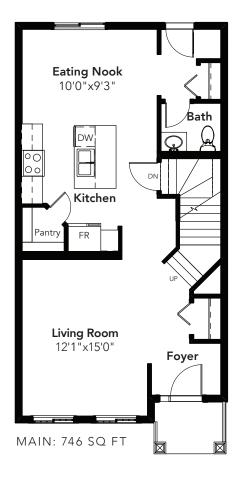

3 BEDS 2.5 BATHS 1533 SQ FT 20' WIDE

SECOND: 787 SQ FT

© 2018 Landmark Group of Companies Inc. All rights reserved. Any use or reproduction in whole or in part of these promotional materials without the prior written authorization of Landmark Group of Companies Inc. is strictly prohibited. Floor plans, specifications, pricing and dimensions shown are approximate and subject to change without notice. Artist rendering shown. Interior room dimensions are taken from outside of walls. Revised June 28, 2018.