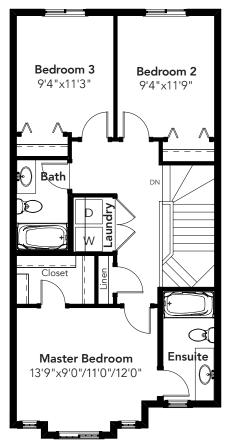

3 BEDS 2.5 BATHS 1533 SQ FT 20' WIDE

SECOND: 787 SQ FT

© 2018 Landmark Group of Companies Inc. All rights reserved. Any use or reproduction in whole or in part of these promotional materials without the prior written authorization of Landmark Group of Companies Inc. is strictly prohibited. Floor plans, specifications, pricing and dimensions shown are approximate and subject to change without notice. Artist rendering shown. Interior room dimensions are taken from outside of walls. Revised June 28, 2018.