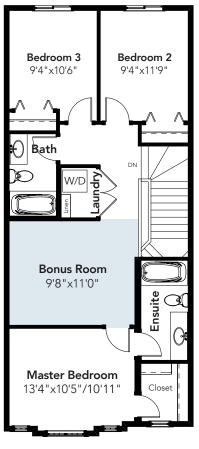

## BONUS ROOM OPTION

SECOND: 895 SQ FT

© 2018 Landmark Group of Companies Inc. All rights reserved. Any use or reproduction in whole or in part of these promotional materials without the prior written authorization of Landmark Group of Companies Inc. is strictly prohibited. Floor plans, specifications, pricing and dimensions shown are approximate and subject to change without notice. Artist rendering shown. Interior room dimensions are taken from outside of walls. Revised June 28, 2018.