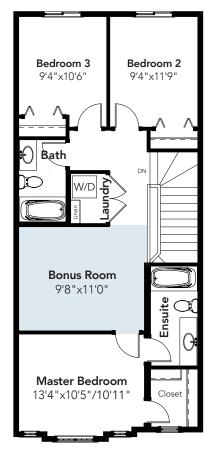

3 BEDS 2.5 BATHS 1533 SQ FT 20' WIDE





SECOND: 787 SQ FT



© 2019 Landmark Group of Companies Inc. All rights reserved. Any use or reproduction in whole or in part of these promotional materials without the prior written authorization of Landmark Group of Companies Inc. is strictly prohibited. Floor plans, specifications, pricing and dimensions shown are approximate and subject to change without notice. Artist rendering shown. Interior room dimensions are taken from inside of walls. Garage dimensions are taken from outside of walls. Revised June 28, 2018.

## **VIENNA**

OPTIONS

## BONUS ROOM OPTION



SECOND: 895 SQ FT

## ENSUITE OPTION





© 2019 Landmark Group of Companies Inc. All rights reserved. Any use or reproduction in whole or in part of these promotional materials without the prior written authorization of Landmark Group of Companies Inc. is strictly prohibited. Floor plans, specifications, pricing and dimensions shown are approximate and subject to change without notice. Artist rendering shown. Interior room dimensions are taken from inside of walls. Garage dimensions are taken from outside of walls. Revised June 28, 2018.