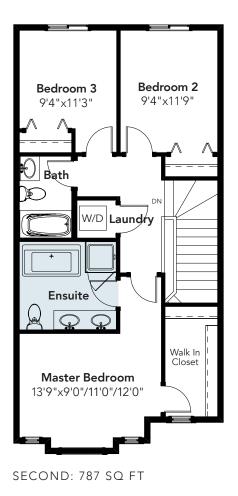

3 BEDS 2.5 BATHS 1533 SQ FT 20' WIDE

SECOND: 787 SQ FT

© 2019 Landmark Group of Companies Inc. All rights reserved. Any use or reproduction in whole or in part of these promotional materials without the prior written authorization of Landmark Group of Companies Inc. is strictly prohibited. Floor plans, specifications, pricing and dimensions shown are approximate and subject to change without notice. Artist rendering shown. Interior room dimensions are taken from inside of walls. Garage dimensions are taken from outside of walls. Revised June 28, 2018.