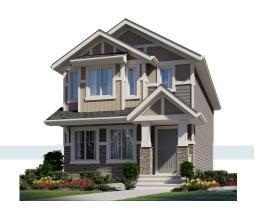

## **VIENNA**

OPTIONS

3 BEDS 2.5 BATHS 1533 SQ FT 20' WIDE

SECOND: 787 SQ FT

© 2019 Landmark Group of Companies Inc. All rights reserved. Any use or reproduction in whole or in part of these promotional materials without the prior written authorization of Landmark Group of Companies Inc. is strictly prohibited. Floor plans, specifications, pricing and dimensions shown are approximate and subject to change without notice. Artist rendering shown. Interior room dimensions are taken from inside of walls. Garage dimensions are taken from outside of walls. Revised June 28, 2018.