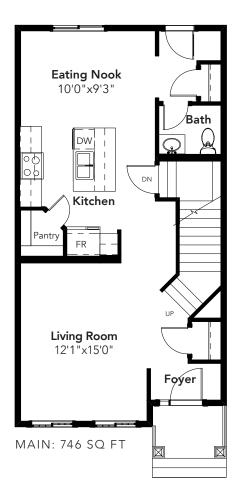

3 BEDS 2.5 BATHS 1533 SQ FT 20' WIDE

SECOND: 787 SQ FT

© 2019 Landmark Group of Companies Inc. All rights reserved. Any use or reproduction in whole or in part of these promotional materials without the prior written authorization of Landmark Group of Companies Inc. is strictly prohibited. Floor plans, specifications, pricing and dimensions shown are approximate and subject to change without notice. Artist rendering shown. Interior room dimensions are taken from inside of walls. Garage dimensions are taken from outside of walls. Revised June 28, 2018.