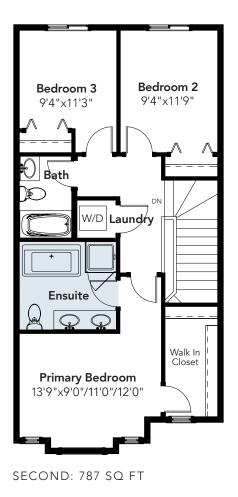

3 BEDS 2.5 BATHS 1533 SQ FT 20' WIDE

SECOND: 787 SQ FT

© 2021 Landmark Group of Companies Inc. All rights reserved. Any use or reproduction in whole or in part of these promotional materials without the prior written authorization of Landmark Group of Companies Inc. is strictly prohibited. Floor plans, specifications, pricing and dimensions shown are approximate and subject to change without notice. Artist rendering shown. Interior room dimensions are taken from inside of walls. Garage dimensions are taken from outside of walls. Revised on 10/28/2021.