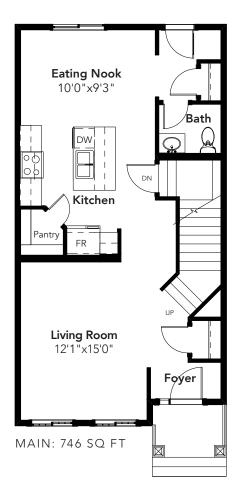

3 BEDS 2.5 BATHS 1533 SQ FT 20' WIDE

SECOND: 787 SQ FT

© 2021 Landmark Group of Companies Inc. All rights reserved. Any use or reproduction in whole or in part of these promotional materials without the prior written authorization of Landmark Group of Companies Inc. is strictly prohibited. Floor plans, specifications, pricing and dimensions shown are approximate and subject to change without notice. Artist rendering shown. Interior room dimensions are taken from inside of walls. Garage dimensions are taken from outside of walls. Revised on 10/28/2021.