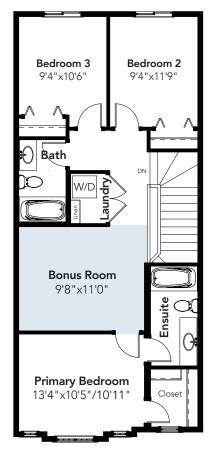

3 BEDS 2.5 BATHS 1533 SQ FT 20' WIDE





SECOND: 787 SQ FT



© 2021 Landmark Group of Companies Inc. All rights reserved. Any use or reproduction in whole or in part of these promotional materials without the prior written authorization of Landmark Group of Companies Inc. is strictly prohibited. Floor plans, specifications, pricing and dimensions shown are approximate and subject to change without notice. Artist rendering shown. Interior room dimensions are taken from inside of walls. Garage dimensions are taken from outside of walls. Revised on 10/28/2021.

## **VIENNA**

OPTIONS

## BONUS ROOM OPTION



SECOND: 895 SQ FT

## ENSUITE OPTION





© 2021 Landmark Group of Companies Inc. All rights reserved. Any use or reproduction in whole or in part of these promotional materials without the prior written authorization of Landmark Group of Companies Inc. is strictly prohibited. Floor plans, specifications, pricing and dimensions shown are approximate and subject to change without notice. Artist rendering shown. Interior room dimensions are taken from inside of walls. Garage dimensions are taken from outside of walls. Revised on 10/28/2021.