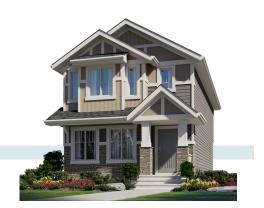

## **VIENNA**

OPTIONS

3 BEDS 2.5 BATHS 1533 SQ FT 20' WIDE

SECOND: 787 SQ FT

© 2021 Landmark Group of Companies Inc. All rights reserved. Any use or reproduction in whole or in part of these promotional materials without the prior written authorization of Landmark Group of Companies Inc. is strictly prohibited. Floor plans, specifications, pricing and dimensions shown are approximate and subject to change without notice. Artist rendering shown. Interior room dimensions are taken from inside of walls. Garage dimensions are taken from outside of walls. Revised on 10/28/2021.