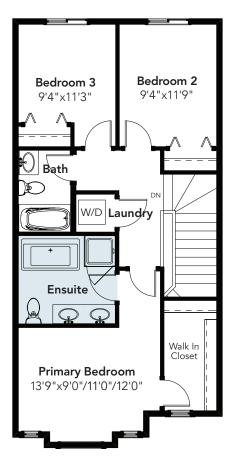

## ENSUITE OPTION

SECOND: 787 SQ FT

© 2023 Landmark Group of Companies Inc. All rights reserved. Any use or reproduction in whole or in part of these promotional materials without the prior written authorization of Landmark Group of Companies Inc. is strictly prohibited. Floor plans, specifications, pricing and dimensions shown are approximate and subject to change without notice. Artist rendering shown. Interior room dimensions are taken from inside of walls. Garage dimensions are taken from outside of walls. Revised on 05/12/2023.