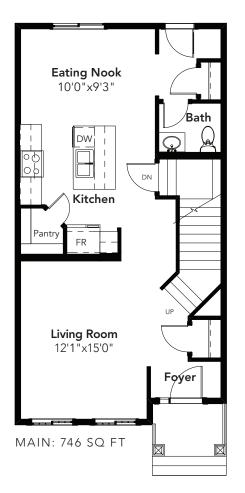

3 BEDS 2.5 BATHS 1533 SQ FT 20' WIDE

SECOND: 787 SQ FT

© 2023 Landmark Group of Companies Inc. All rights reserved. Any use or reproduction in whole or in part of these promotional materials without the prior written authorization of Landmark Group of Companies Inc. is strictly prohibited. Floor plans, specifications, pricing and dimensions shown are approximate and subject to change without notice. Artist rendering shown. Interior room dimensions are taken from inside of walls. Garage dimensions are taken from outside of walls. Revised on 05/12/2023.

## **VIENNA**

OPTIONS