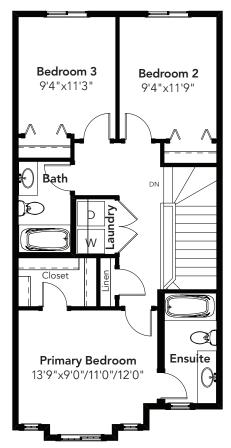

3 BEDS 2.5 BATHS 1533 SQ FT 20' WIDE

SECOND: 787 SQ FT

© 2023 Landmark Group of Companies Inc. All rights reserved. Any use or reproduction in whole or in part of these promotional materials without the prior written authorization of Landmark Group of Companies Inc. is strictly prohibited. Floor plans, specifications, pricing and dimensions shown are approximate and subject to change without notice. Artist rendering shown. Interior room dimensions are taken from inside of walls. Garage dimensions are taken from outside of walls. Revised on 05/12/2023.

## **VIENNA**

OPTIONS