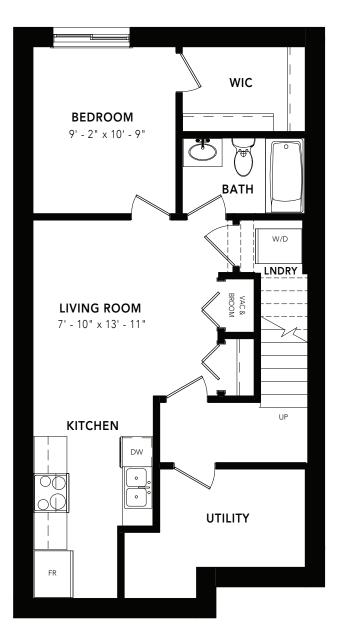

# BASEMENT SUITE OPTION: 548 SQ FT

© 2023 Landmark Group of Companies Inc. All rights reserved. Any use or reproduction in whole or in part of these promotional materials without the prior written authorization of Landmark Group of Companies Inc. is strictly prohibited. Floor plans, specifications, pricing and dimensions shown are approximate and subject to change without notice. Artist rendering shown. Interior room dimensions are taken from inside of walls. Garage dimensions are taken from outside of walls. Revised on 11/28/2023.