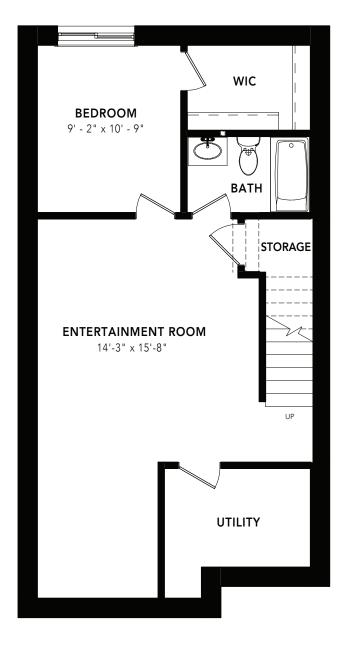

## 3 BEDS 2.5 BATHS 1539 SQ FT 20' WIDE



### MAIN FLOOR : 746 SQ FT

SECOND FLOOR: 793 SQ FT



© 2023 Landmark Group of Companies Inc. All rights reserved. Any use or reproduction in whole or in part of these promotional materials without the prior written authorization of Landmark Group of Companies Inc. is strictly prohibited. Floor plans, specifications, pricing and dimensions shown are approximate and subject to change without notice. Artist rendering shown. Interior room dimensions are taken from inside of walls. Garage dimensions are taken from outside of walls. Revised on 11/28/2023.



OPTIONS

#### 3 BEDS 2.5 BATHS 1539 SQ FT 20' WIDE





#### BASEMENT DEVELOPMENT OPTION: 548 SQ FT

# BASEMENT SUITE OPTION: 548 SQ FT



© 2023 Landmark Group of Companies Inc. All rights reserved. Any use or reproduction in whole or in part of these promotional materials without the prior written authorization of Landmark Group of Companies Inc. is strictly prohibited. Floor plans, specifications, pricing and dimensions shown are approximate and subject to change without notice. Artist rendering shown. Interior room dimensions are taken from inside of walls. Garage dimensions are taken from outside of walls. Revised on 11/28/2023.