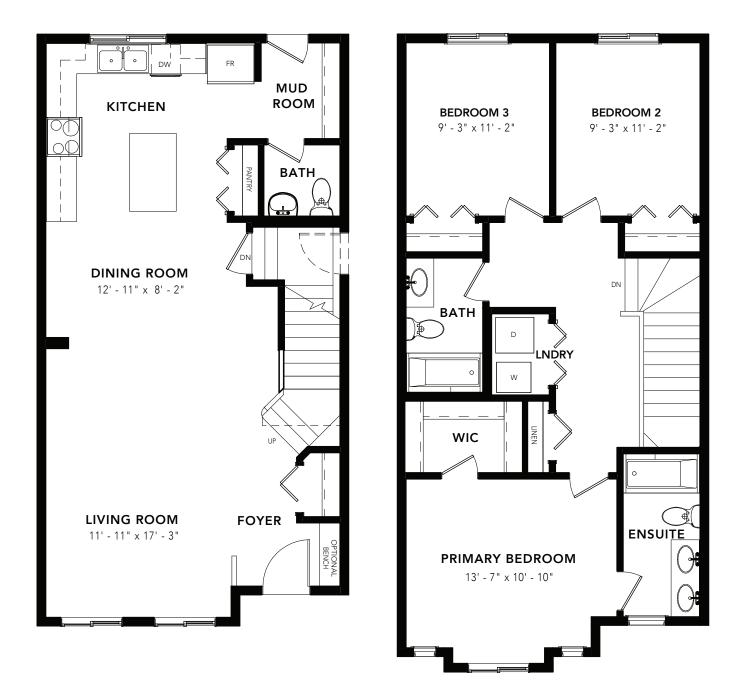

## 3 BEDS 2.5 BATHS 1539 SQ FT 20' WIDE

### MAIN FLOOR : 746 SQ FT

SECOND FLOOR: 793 SQ FT

© 2023 Landmark Group of Companies Inc. All rights reserved. Any use or reproduction in whole or in part of these promotional materials without the prior written authorization of Landmark Group of Companies Inc. is strictly prohibited. Floor plans, specifications, pricing and dimensions shown are approximate and subject to change without notice. Artist rendering shown. Interior room dimensions are taken from inside of walls. Garage dimensions are taken from outside of walls. Revised on 11/28/2023.

#### 3 BEDS 2.5 BATHS 1539 SQ FT 20' WIDE