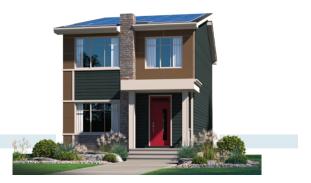

## YORK

3 BEDS 2.5 BATHS 1570 SQ FT 20' WIDE

MAIN: 780 SQ FT

SECOND: 790 SQ FT

© 2023 Landmark Group of Companies Inc. All rights reserved. Any use or reproduction in whole or in part of these promotional materials without the prior written authorization of Landmark Group of Companies Inc. is strictly prohibited. Floor plans, specifications, pricing and dimensions shown are approximate and subject to change without notice. Artist rendering shown. Interior room dimensions are taken from inside of walls. Garage dimensions are taken from outside of walls. Revised on 02/28/2023.