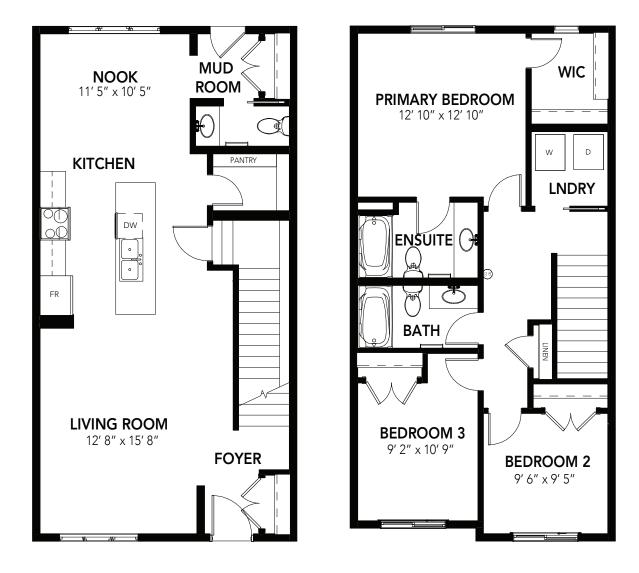

## YORK

3 BEDS 2.5 BATHS 1570 SQ FT 20' WIDE

MAIN: 780 SQ FT

SECOND: 790 SQ FT

© 2023 Landmark Group of Companies Inc. All rights reserved. Any use or reproduction in whole or in part of these promotional materials without the prior written authorization of Landmark Group of Companies Inc. is strictly prohibited. Floor plans, specifications, pricing and dimensions shown are approximate and subject to change without notice. Artist rendering shown. Interior room dimensions are taken from inside of walls. Garage dimensions are taken from outside of walls. Revised on 02/28/2023.