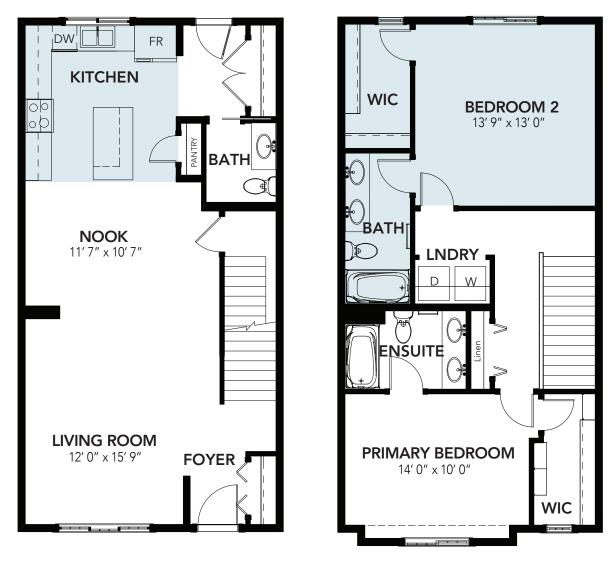

## YORK

OPTIONS

3 BEDS 2.5 BATHS 1570 SQ FT 20' WIDE

2 BEDROOM OPTION: 790 SQ FT

REAR KITCHEN OPTION: 780 SQ FT

© 2023 Landmark Group of Companies Inc. All rights reserved. Any use or reproduction in whole or in part of these promotional materials without the prior written authorization of Landmark Group of Companies Inc. is strictly prohibited. Floor plans, specifications, pricing and dimensions shown are approximate and subject to change without notice. Artist rendering shown. Interior room dimensions are taken from inside of walls. Garage dimensions are taken from outside of walls. Revised on 02/28/2023.