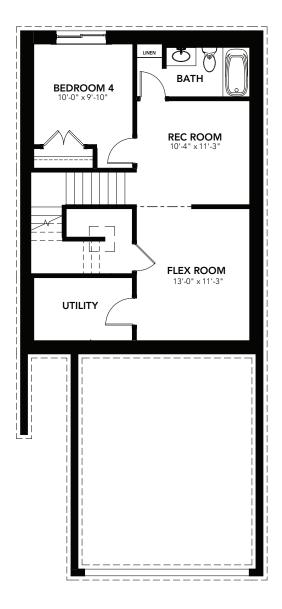

# ΥυκοΝ

OPTIONS

3 BEDS 2.5 BATHS 1875 SQ FT 24' WIDE

## BASEMENT DEVELOPMENT OPTION: 512 SQ FT