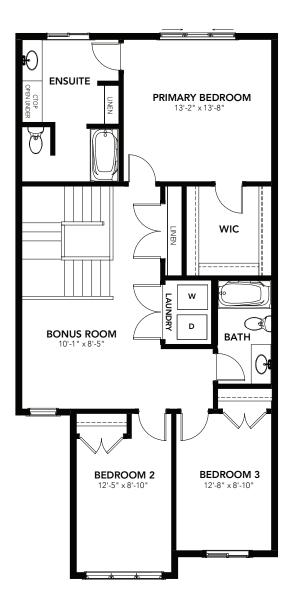

# ΥυκοΝ

OPTIONS

3 BEDS 2.5 BATHS 1875 SQ FT 24' WIDE

## SECOND FLOOR ENSUITE OPTION: 1107 SQ FT

© 2023 Landmark Group of Companies Inc. All rights reserved. Any use or reproduction in whole or in part of these promotional materials without the prior written authorization of Landmark Group of Companies Inc. is strictly prohibited. Floor plans, specifications, pricing and dimensions shown are approximate and subject to change without notice. Artist rendering shown. Interior room dimensions are taken from inside of walls. Garage dimensions are taken from outside of walls. Revised on 02/02/2023.