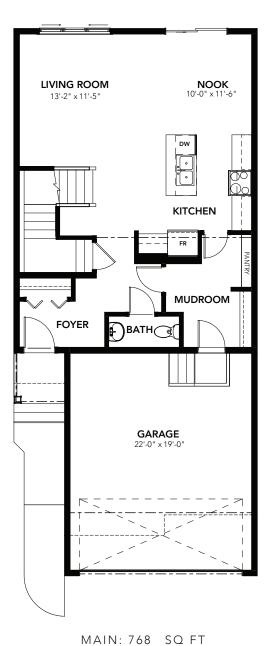

# ΥυκοΝ

3 BEDS 2.5 BATHS 1875 SQ FT 24' WIDE

### SECOND: 1107 SQ FT

© 2023 Landmark Group of Companies Inc. All rights reserved. Any use or reproduction in whole or in part of these promotional materials without the prior written authorization of Landmark Group of Companies Inc. is strictly prohibited. Floor plans, specifications, pricing and dimensions shown are approximate and subject to change without notice. Artist rendering shown. Interior room dimensions are taken from inside of walls. Garage dimensions are taken from outside of walls. Revised on 02/02/2023.