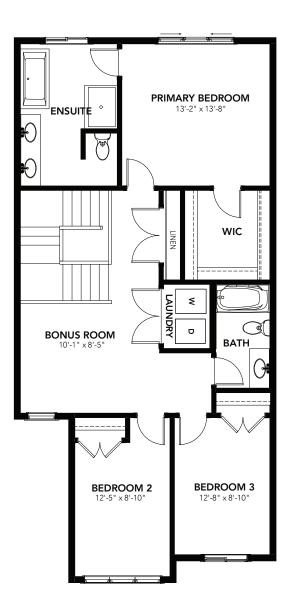

# ΥυκοΝ

OPTIONS

3 BEDS 2.5 BATHS 1875 SQ FT 24' WIDE

### SECOND: 1107 SQ FT

© 2023 Landmark Group of Companies Inc. All rights reserved. Any use or reproduction in whole or in part of these promotional materials without the prior written authorization of Landmark Group of Companies Inc. is strictly prohibited. Floor plans, specifications, pricing and dimensions shown are approximate and subject to change without notice. Artist rendering shown. Interior room dimensions are taken from inside of walls. Garage dimensions are taken from outside of walls. Revised on 02/02/2023.