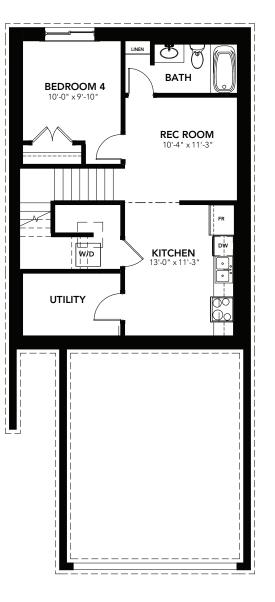

# ΥυκοΝ

OPTIONS

3 BEDS 2.5 BATHS 1875 SQ FT 24' WIDE

### BASEMENT SUITE OPTION: 512 SQ FT

© 2023 Landmark Group of Companies Inc. All rights reserved. Any use or reproduction in whole or in part of these promotional materials without the prior written authorization of Landmark Group of Companies Inc. is strictly prohibited. Floor plans, specifications, pricing and dimensions shown are approximate and subject to change without notice. Artist rendering shown. Interior room dimensions are taken from inside of walls. Garage dimensions are taken from outside of walls. Revised on 02/02/2023.